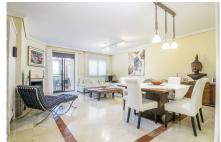

Upon entering, you will be greeted by a spacious foyer.

The living-dining room, which features a cozy fireplace and direct access to a large terrace with stunning views. The kitchen is equipped with all appliances and has a laundry area, as well as a convenient mini storage room.

The master bedroom with an en-suite bathroom and a walk-in closet.

Two additional bedrooms share a bathroom and are equipped with ample built-in wardrobes.

The terrace is spacious and offers an ideal space to relax and enjoy panoramic views. The solarium is even more impressive, with more than enough space to build an outdoor jacuzzi and a chill-out area.