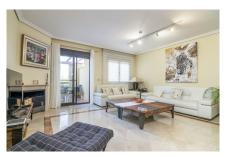

Upon entering, you will be greeted by a spacious foyer.

The living-dining room, which features a cozy fireplace and direct access to a large terrace with stunning views. The kitchen is equipped with all appliances and has a laundry area, as well as a convenient mini storage room.

The master bedroom with an en-suite bathroom and a walk-in closet.

Two additional bedrooms share a bathroom and are equipped with ample built-in wardrobes.

The terrace is spacious and offers an ideal space to relax and enjoy panoramic views. The solarium is even more impressive, with more than enough space to build an outdoor jacuzzi and a chill-out area.