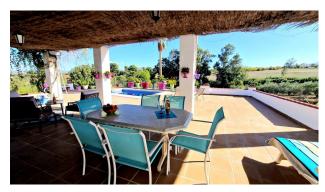

## CANNOT BE VIEWED UNTILL SEPTEMBER

Unique opportunity to acquire a beautiful inland house with a modern open plan layout and completely renovated. All on one floor, this property offers panoramic views as the house has an elevated position on the big plot of nearly 6000m2 with fruit trees, olive trees, all in beautiful surroundings. The house enjoys a large terrace with dining and lounge area, and a big solarium around the pool. Excellent features like alarm, A/C, heating, double glazed windows, video entrance, automatic gate, and with a concrete driveway. You will fall in love! We have keys to show!

Condition: Excellent, Recently Renovated.

Pool: Private.

Climate Control: Air Conditioning, Hot A/C, Cold A/C, Central Heating, Fireplace.

Views: Mountain, Country, Panoramic, Garden, Pool.

Features: Covered Terrace, Fitted Wardrobes, Private Terrace, Storage Room, Ensuite Bathroom, Access for people with