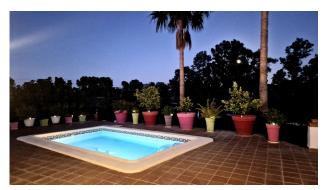

## ImmoMoment 3 bedroom Country house in Alhaurín el Grande

Property type: Country house

Location: Alhaurín el Grande

Bedrooms: 3 Bathrooms: 3 Swimming pool: Private

Garden: Private

Orientation: South

Views: Mountain views

## CANNOT BE VIEWED UNTILL SEPTEMBER

Unique opportunity to acquire a beautiful inland house with a modern open plan layout and completely renovated. All on one floor, this property offers panoramic views as the house has an elevated position on the big plot of nearly 6000m2 with fruit trees, olive trees, all in beautiful surroundings. The house enjoys a large terrace with dining and lounge area, and a big solarium around the pool. Excellent features like alarm, A/C, heating, double glazed windows, video entrance, automatic gate, and with a concrete driveway. You will fall in love! We have keys to show!

Condition: Excellent, Recently Renovated.

Pool: Private.

Climate Control: Air Conditioning, Hot A/C, Cold A/C, Central Heating, Fireplace.

Views: Mountain, Country, Panoramic, Garden, Pool.

Features: Covered Terrace, Fitted Wardrobes, Private Terrace, Storage Room, Ensuite Bathroom, Access for people with