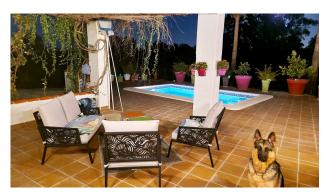

## CANNOT BE VIEWED UNTILL SEPTEMBER

Unique opportunity to acquire a beautiful inland house with a modern open plan layout and completely renovated. All on one floor, this property offers panoramic views as the house has an elevated position on the big plot of nearly 6000m2 with fruit trees, olive trees, all in beautiful surroundings. The house enjoys a large terrace with dining and lounge area, and a big solarium around the pool. Excellent features like alarm, A/C, heating, double glazed windows, video entrance, automatic gate, and with a concrete driveway. You will fall in love! We have keys to show!

Condition: Excellent, Recently Renovated.

Pool: Private.

Climate Control: Air Conditioning, Hot A/C, Cold A/C, Central Heating, Fireplace.

Views: Mountain, Country, Panoramic, Garden, Pool.

Features: Covered Terrace, Fitted Wardrobes, Private Terrace, Storage Room, Ensuite Bathroom, Access for people with