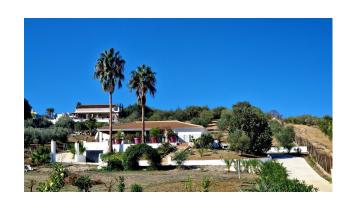

## CANNOT BE VIEWED UNTILL SEPTEMBER

Unique opportunity to acquire a beautiful inland house with a modern open plan layout and completely renovated. All on one floor, this property offers panoramic views as the house has an elevated position on the big plot of nearly 6000m2 with fruit trees, olive trees, all in beautiful surroundings. The house enjoys a large terrace with dining and lounge area, and a big solarium around the pool. Excellent features like alarm, A/C, heating, double glazed windows, video entrance, automatic gate, and with a concrete driveway. You will fall in love! We have keys to show!

Finca - Cortijo, Alhaurín el Grande, Costa del Sol.

3 Bedrooms, 3 Bathrooms, Built 140 m<sup>2</sup>, Terrace 90 m<sup>2</sup>, Garden/Plot 5900 m<sup>2</sup>.

Setting: Country, Close To Town.

Orientation: South.