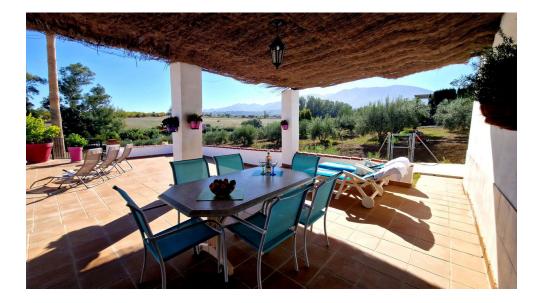

## CANNOT BE VIEWED UNTILL SEPTEMBER

Unique opportunity to acquire a beautiful inland house with a modern open plan layout and completely renovated. All on one floor, this property offers panoramic views as the house has an elevated position on the big plot of nearly 6000m2 with fruit trees, olive trees, all in beautiful surroundings. The house enjoys a large terrace with dining and lounge area, and a big solarium around the pool. Excellent features like alarm, A/C, heating, double glazed windows, video entrance, automatic gate, and with a concrete driveway. You will fall in love! We have keys to show!

Finca - Cortijo, Alhaurín el Grande, Costa del Sol.

3 Bedrooms, 3 Bathrooms, Built 140 m<sup>2</sup>, Terrace 90 m<sup>2</sup>, Garden/Plot 5900 m<sup>2</sup>.

Setting: Country, Close To Town.

Orientation: South.

Condition: Excellent, Recently Renovated.

Pool: Private.

Climate Control: Air Conditioning, Hot A/C, Cold A/C, Central Heating, Fireplace.

Views: Mountain, Country, Panoramic, Garden, Pool.

Features: Covered Terrace, Fitted Wardrobes, Private Terrace, Storage Room, Ensuite Bathroom, Access for people with