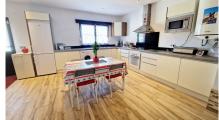

Condition: Excellent, Recently Renovated.

Pool: Private.

Climate Control: Air Conditioning, Hot A/C, Cold A/C, Central Heating, Fireplace.

Views: Mountain, Country, Panoramic, Garden, Pool.

Features: Covered Terrace, Fitted Wardrobes, Private Terrace, Storage Room, Ensuite Bathroom, Access for people with

reduced mobility, Double Glazing.

Furniture: Part Furnished. Kitchen: Fully Fitted. Garden: Private.

Security: Gated Complex, Entry Phone, Alarm System, 24 Hour Security.

Parking: Garage, Private.

Utilities: Electricity, Drinkable Water.