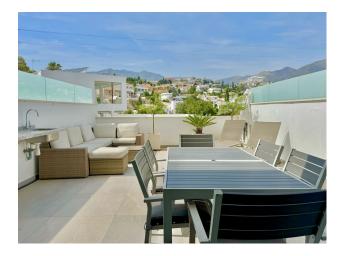

## €615,000

Sales - Rentals - Management

| Property type : Townhouse        | Swimming pool : Communal             | House area :                     | 305 m² |
|----------------------------------|--------------------------------------|----------------------------------|--------|
| Location : Torreblanca           | Garden : Communal                    | Plot area :                      | 25 m²  |
| Bedrooms : 3<br>Bathrooms : 2    | Views : Sea views                    |                                  |        |
|                                  | Parking : 1 underground parking      |                                  |        |
|                                  |                                      |                                  |        |
| <ul> <li>Close to sea</li> </ul> | <ul> <li>Fitted wardrobes</li> </ul> | <ul> <li>Storage room</li> </ul> |        |
| <ul> <li>Terrace</li> </ul>      | <ul> <li>Solarium</li> </ul>         | ✓ White goods                    |        |
| <ul> <li>Furnished</li> </ul>    |                                      |                                  |        |

Modern townhouse with sea and mountain views located close to the beach.

This is a first class modern development in the heart of the Costa del Sol. With easy access to the highway, 20 minutes from Málaga Airport and only 200 metres from the train station.