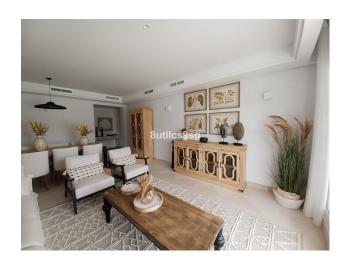

With two bedrooms, two bathrooms and a guest toilet, this property offers 102 m2 of interior and 63 m2 of a large terrace. On the first floor, living dining room with separate kitchen, fully equipped with Siemens appliances, both with exit to the large terrace. One bedroom with bathroom en suite and private terrace and a guest toilet. On the upper floor, another bedroom with bathroom en suite with terrace with stunning views.