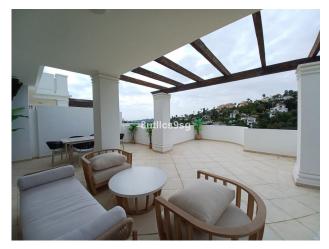

Views : Sea views

Parking: Communal parking

**House area:** 189 m<sup>2</sup>

Close to golf

Fitted wardrobes

✓ White goods

Close to sea

Lift

Airconditioning

Gymnasium

Utility room

In fully refurbished urbanization, in one of the best areas of Nueva Andalucia, Marbella, with spectacular views, duplex penthouse very close to the best golf courses.

With two bedrooms, two bathrooms and a guest toilet, this property offers 102 m2 of interior and 63 m2 of a large terrace. On the first floor, living dining room with separate kitchen, fully equipped with Siemens appliances, both with exit to the large terrace. One bedroom with bathroom en suite and private terrace and a guest toilet. On the upper floor, another bedroom with bathroom en suite with terrace with stunning views.