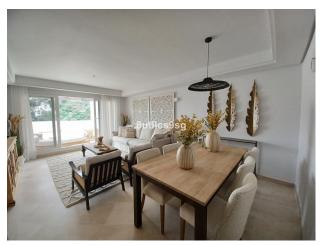

With two bedrooms, two bathrooms and a guest toilet, this property offers 102 m2 of interior and 63 m2 of a large terrace. On the first floor, living dining room with separate kitchen, fully equipped with Siemens appliances, both with exit to the large terrace. One bedroom with bathroom en suite and private terrace and a guest toilet. On the upper floor, another bedroom with bathroom en suite with terrace with stunning views.

The property has air conditioning hot and cold, marble floors and top qualities. A subway parking space and a storage room.

The urbanization offers two swimming pools, large green areas and gym. Security 24 hours. Just two minutes from Los Naranjos Golf, Las Brisas Golf and Aloha Golf. With all the services and leisure areas of Nueva Andalucia and 5 minutes from Puerto Banus.