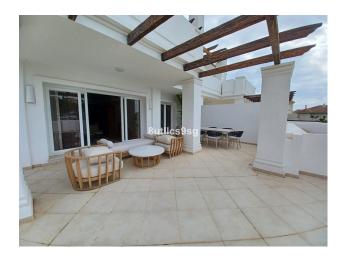

Views : Sea views

Parking: Communal parking

**House area:** 189 m<sup>2</sup>

Close to golf

Fitted wardrobes

✓ White goods

Close to sea

Lift

With two bedrooms, two bathrooms and a guest toilet, this property offers 102 m2 of interior and 63 m2 of a large terrace. On the first floor, living dining room with separate kitchen, fully equipped with Siemens appliances, both with exit to the large terrace. One bedroom with bathroom en suite and private terrace and a guest toilet. On the upper floor, another bedroom with bathroom en suite with terrace with stunning views.