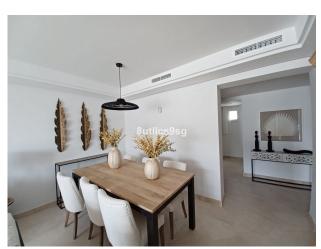

With two bedrooms, two bathrooms and a guest toilet, this property offers 102 m2 of interior and 63 m2 of a large terrace. On the first floor, living dining room with separate kitchen, fully equipped with Siemens appliances, both with exit to the large terrace. One bedroom with bathroom en suite and private terrace and a guest toilet. On the upper floor, another bedroom with bathroom en suite with terrace with stunning views.