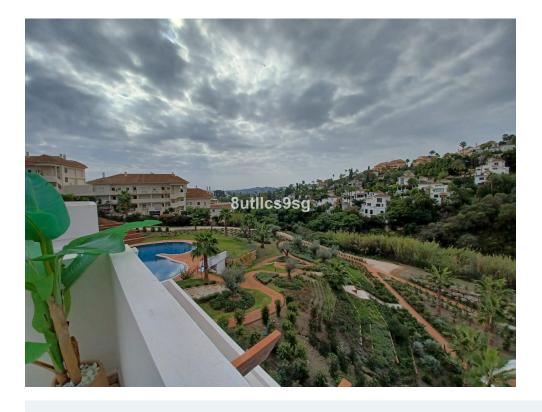

Airconditioning

Gymnasium

Utility room

In fully refurbished urbanization, in one of the best areas of Nueva Andalucia, Marbella, with spectacular views, duplex penthouse very close to the best golf courses.

The property has air conditioning hot and cold, marble floors and top qualities. A subway parking space and a storage room.

The urbanization offers two swimming pools, large green areas and gym. Security 24 hours. Just two minutes from Los Naranjos Golf, Las Brisas Golf and Aloha Golf. With all the services and leisure areas of Nueva Andalucia and 5 minutes from Puerto Banus.