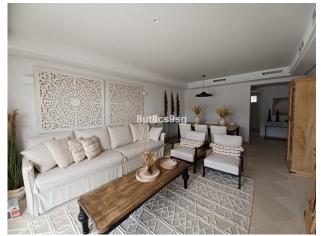

With two bedrooms, two bathrooms and a guest toilet, this property offers 102 m2 of interior and 63 m2 of a large terrace. On the first floor, living dining room with separate kitchen, fully equipped with Siemens appliances, both with exit to the large terrace. One bedroom with bathroom en suite and private terrace and a guest toilet. On the upper floor, another bedroom with bathroom en suite with terrace with stunning views.

The property has air conditioning hot and cold, marble floors and top qualities. A subway parking space and a storage room.

The urbanization offers two swimming pools, large green areas and gym. Security 24 hours. Just two minutes from Los Naranjos Golf, Las Brisas Golf and Aloha Golf. With all the services and leisure areas of Nueva Andalucia and 5 minutes from Puerto Banus.