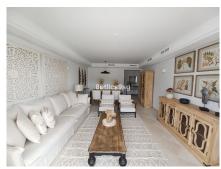

With two bedrooms, two bathrooms and a guest toilet, this property offers 102 m2 of interior and 63 m2 of a large terrace. On the first floor, living dining room with separate kitchen, fully equipped with Siemens appliances, both with exit to the large terrace. One bedroom with bathroom en suite and private terrace and a guest toilet. On the upper floor, another bedroom with bathroom en suite with terrace with stunning views.