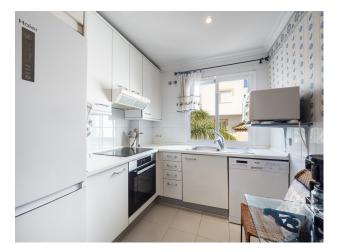

The interior comprises a comfortable living and dining area, a well-equipped kitchen, a generously sized master bedroom with an en-suite bathroom, and an additional guest bedroom and bathroom. A highlight of the property is its covered terrace, seamlessly connected to the living space through glass curtains.