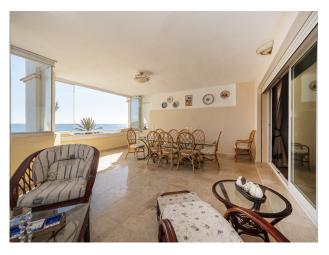

This second-floor flat is a beachfront gem located within the La Herradura building. Positioned to face south to east, it offers direct, unobstructed vistas of the beach and the sea, with Puerto Banus just a short stroll away.

The interior comprises a comfortable living and dining area, a well-equipped kitchen, a generously sized master bedroom with an en-suite bathroom, and an additional guest bedroom and bathroom. A highlight of the property is its covered terrace, seamlessly connected to the living space through glass curtains.