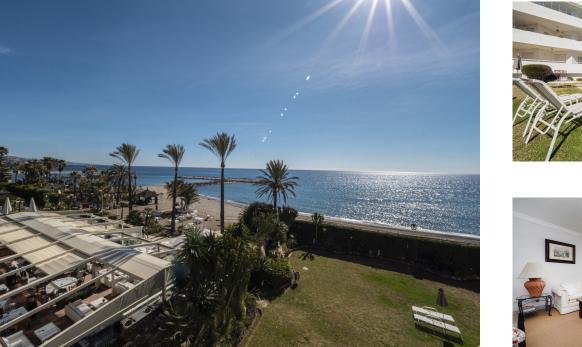

This second-floor flat is a beachfront gem located within the La Herradura building. Positioned to face south to east, it offers direct, unobstructed vistas of the beach and the sea, with Puerto Banus just a short stroll away.

The flat also includes a garage, as well as a storage room that can double as a bedroom, complete with an adjoining bathroom and natural light source.

Residents have access to a communal pool and beautifully landscaped gardens, with the added convenience of direct beach access.