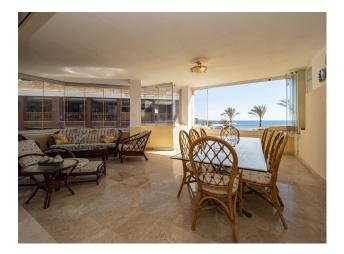

The interior comprises a comfortable living and dining area, a well-equipped kitchen, a generously sized master bedroom with an en-suite bathroom, and an additional guest bedroom and bathroom. A highlight of the property is its covered terrace, seamlessly connected to the living space through glass curtains.