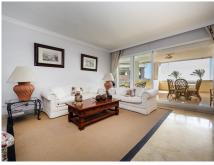

The interior comprises a comfortable living and dining area, a well-equipped kitchen, a generously sized master bedroom with an en-suite bathroom, and an additional guest bedroom and bathroom. A highlight of the property is its covered terrace, seamlessly connected to the living space through glass curtains.