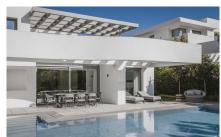

The open-plan design of the ground floor seamlessly connects living and dining areas with a well-appointed kitchen, creating distinct yet interconnected spaces for cooking, dining, and relaxation.

The upper floor extends the luxury with additional bedrooms, each featuring a private bathroom and direct access to a terrace.

All bedrooms feature hardwood flooring, adding an element of both elegance and comfort.

For added convenience, homeowners can opt for a Jacuzzi and a dumbwaiter to transport food, beverages, and more directly from the kitchen to the dining and barbecue area on the terrace.