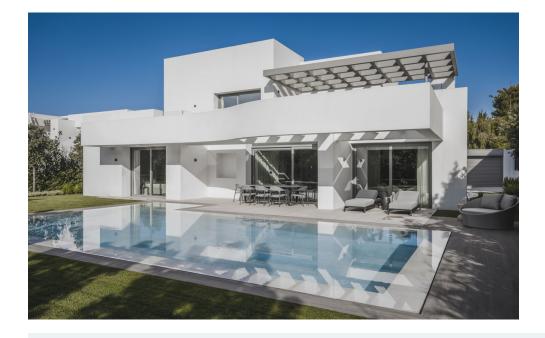

King`s Hills introduces a distinctive project featuring 9 standalone villas, each set apart by its generous size, distinctive appearance, unique style, and thoughtful layout.

These villas embrace avant-garde architectural design and meticulously planned interior spaces, adhering to the highest construction standards, all harmoniously integrated into their natural surroundings.

With a south-southwest orientation, these villas span three floors, offering spacious, light-filled rooms that provide a living space ranging from 383 to 522 square meters, ensuring maximum comfort within a tranquil environment ideal for experiencing true home living.