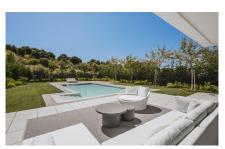

All bedrooms feature hardwood flooring, adding an element of both elegance and comfort.

For added convenience, homeowners can opt for a Jacuzzi and a dumbwaiter to transport food, beverages, and more directly from the kitchen to the dining and barbecue area on the terrace.