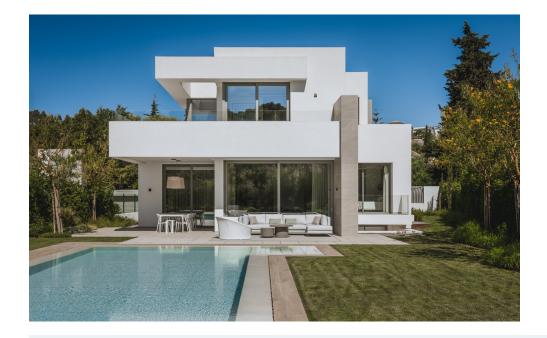

## ImmoMoment 4 bedroom Detached Villa in El **Paraiso**

€2,395,000

Property type: Detached Villa

Location: El Paraiso

Bedrooms: 4

Bathrooms: 4

Swimming pool: Private

Garden: Private

Terrace

King`s Hills introduces a distinctive project featuring 9 standalone villas, each set apart by its generous size, distinctive appearance, unique style, and thoughtful layout.

These villas embrace avant-garde architectural design and meticulously planned interior spaces, adhering to the highest construction standards, all harmoniously integrated into their natural surroundings.

With a south-southwest orientation, these villas span three floors, offering spacious, light-filled rooms that provide a living space ranging from 383 to 522 square meters, ensuring maximum comfort within a tranquil environment ideal for experiencing true home living.