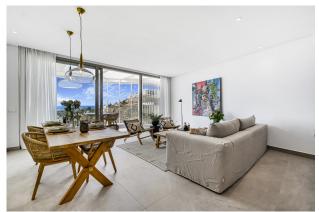

This home has been thoughtfully crafted to maximize natural light and features exquisite materials throughout. The spacious openplan living and dining area seamlessly blend with the kitchen, which is equipped with top-of-the-line Miele appliances. The master bedroom, with its access to a terrace, offers a serene retreat, while an additional guest room, a practical guest toilet, and a dedicated space for a washing machine and tumble dryer provide convenience. Each room grants access to the expansive terrace, which offers a truly panoramic view.