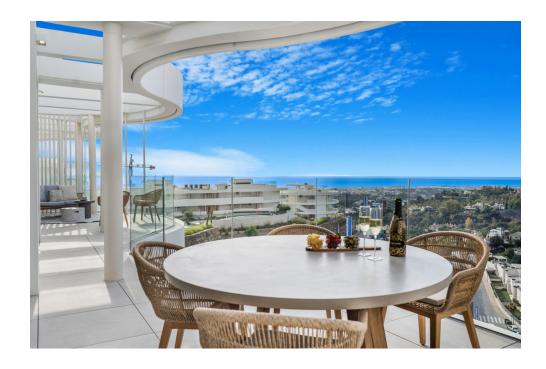

Terrace

Airconditioning

The View is a highly esteemed gated community that offers breathtaking panoramic views extending from the picturesque hills of Benahavís to the stunning Mediterranean Sea and beyond. Its location is conveniently just a ten-minute drive from San Pedro and a fifteen-minute drive to the vibrant center of Puerto Banús. As the proud owner of this exclusive penthouse, you will enjoy the benefits of 24-hour security, a dedicated concierge service, and a wellness center complete with a spa, state-of-the-art fitness facility, and both indoor and outdoor pools. The meticulously designed tropical gardens create a lush oasis within this sophisticated setting.

This home has been thoughtfully crafted to maximize natural light and features exquisite materials throughout. The spacious openplan living and dining area seamlessly blend with the kitchen, which is equipped with top-of-the-line Miele appliances. The master bedroom, with its access to a terrace, offers a serene retreat, while an additional guest room, a practical guest toilet, and a dedicated space for a washing machine and tumble dryer provide convenience. Each room grants access to the expansive terrace, which offers a truly panoramic view.