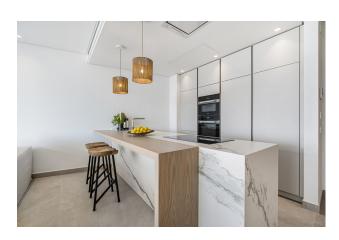

This home has been thoughtfully crafted to maximize natural light and features exquisite materials throughout. The spacious openplan living and dining area seamlessly blend with the kitchen, which is equipped with top-of-the-line Miele appliances. The master bedroom, with its access to a terrace, offers a serene retreat, while an additional guest room, a practical guest toilet, and a dedicated space for a washing machine and tumble dryer provide convenience. Each room grants access to the expansive terrace, which offers a truly panoramic view.