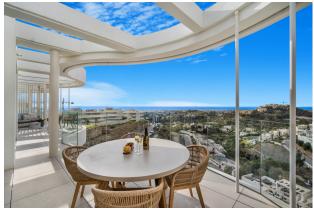

Terrace

Airconditioning

The View is a highly esteemed gated community that offers breathtaking panoramic views extending from the picturesque hills of Benahavís to the stunning Mediterranean Sea and beyond. Its location is conveniently just a ten-minute drive from San Pedro and a fifteen-minute drive to the vibrant center of Puerto Banús. As the proud owner of this exclusive penthouse, you will enjoy the benefits of 24-hour security, a dedicated concierge service, and a wellness center complete with a spa, state-of-the-art fitness facility, and both indoor and outdoor pools. The meticulously designed tropical gardens create a lush oasis within this sophisticated setting.

This home has been thoughtfully crafted to maximize natural light and features exquisite materials throughout. The spacious openplan living and dining area seamlessly blend with the kitchen, which is equipped with top-of-the-line Miele appliances. The master bedroom, with its access to a terrace, offers a serene retreat, while an additional guest room, a practical guest toilet, and a dedicated space for a washing machine and tumble dryer provide convenience. Each room grants access to the expansive terrace, which offers a truly panoramic view.