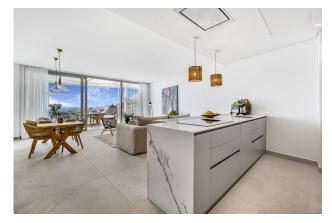

This home has been thoughtfully crafted to maximize natural light and features exquisite materials throughout. The spacious openplan living and dining area seamlessly blend with the kitchen, which is equipped with top-of-the-line Miele appliances. The master bedroom, with its access to a terrace, offers a serene retreat, while an additional guest room, a practical guest toilet, and a dedicated space for a washing machine and tumble dryer provide convenience. Each room grants access to the expansive terrace, which offers a truly panoramic view.