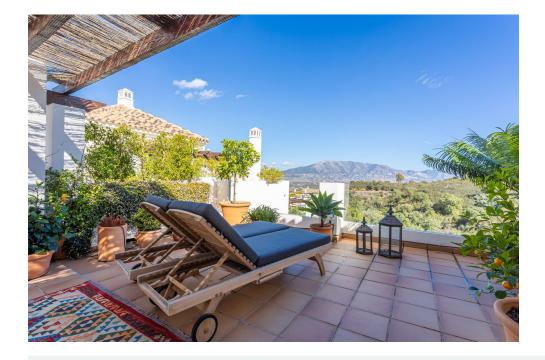

The staircase from the living room leads to the spacious roof terrace, which offers breathtaking views of the mountains. The terrace is equipped with the outdoor kitchen and provides substantial dining and relaxing areas. This is undoubtedly an added value to the entire penthouse. The dimensions of the rooftop solarium allow for organizing several dedicated zones, for dining table, deckchairs, plants, etc.