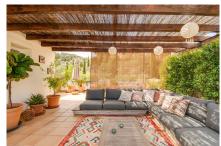

The property is located on the first floor and consists of the open kitchen, extensive living and dining areas, 3 bedrooms with built-in wardrobes and 2 bathrooms. The floors are marble, the kitchen is equipped with Siemens & Electrolux appliances, wine cooler and water filter tap. The living area with cozy fireplace have a direct access to the ample terrace, partly shaded.