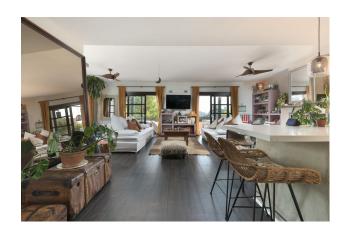

Four generously sized bedrooms, ensuite bathroom, each designed with ample natural light and stunning views of the surrounding mountains. The main floor features a thoughtfully designed open layout, seamlessly connecting the living, dining, and kitchen areas. Enjoy the warmth of a fireplace and large windows framing breathtaking mountain vistas.