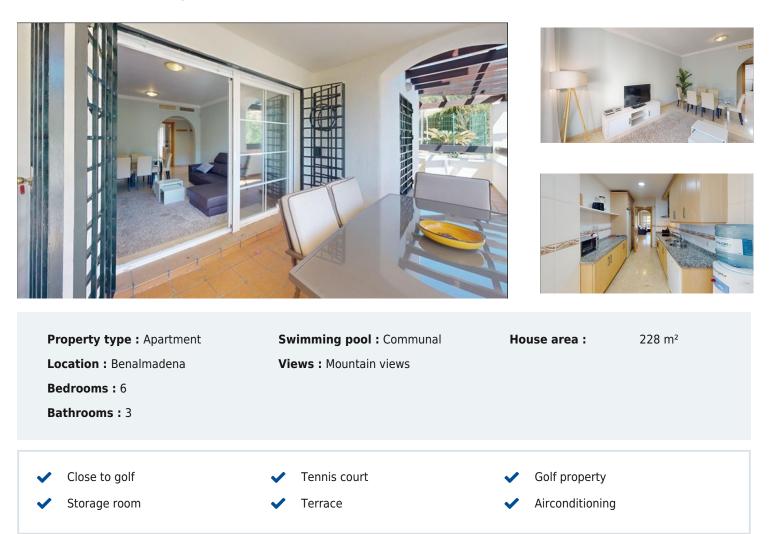

Within the walls of this 122 sqm apartment unfolds a majestic view of lush greenery. Three lavish bedrooms extend, one accompanied by a private bathroom. The inviting living-dining room beckons to cozy gatherings, while the separate kitchen opens a door to the terrace, where all this beauty converges.

But the true magic reveals itself as you step into the recently transformed open-plan basement, now an additional living space of 106 sqm. A sanctuary for large families and groups of friends, featuring three more spacious bedrooms, an additional bathroom, and a multifunctional dining area that transforms into a snug sitting area. And then, as the outdoor enthusiast in you awakens, the expansive terrace of 138 sqm lures with its breathtaking views and the gentle breeze of the Mediterranean climate.

For golf enthusiasts, storage space is no concern, as a convenient storage room in the basement of 4x3.5 sqm provides a safe haven for golf bags, a perfect complement given the proximity of three golf courses around the corner. As the cherry on top, there are two parking spaces, one sheltered and one under the radiant sun.

The urbanization embraces its residents with a holiday feel: two refreshing swimming pools for sultry summer days, two paddle tennis courts for the active ones, and expansive gardens to relax and connect with nature. With a quick escape route to the highway, proximity to the airport, and the delights of hospitals, supermarkets, pharmacies, and bus stops within reach, this apartment promises not just space and comfort but a complete lifestyle.