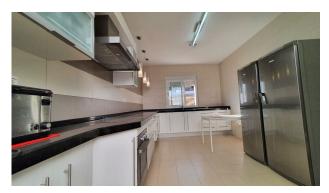

Property features include fitted wardrobes, private terrace and patio, huge basement providing plenty of storage and parking, and triple-glazed windows. The property comes fully furnished, offering a turnkey solution for those seeking a move-in-ready home. The kitchen is fully fitted with modern appliances, catering to both culinary enthusiasts and practical homemakers.