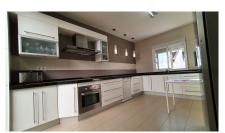

Property features include fitted wardrobes, private terrace and patio, huge basement providing plenty of storage and parking, and triple-glazed windows. The property comes fully furnished, offering a turnkey solution for those seeking a move-in-ready home. The kitchen is fully fitted with modern appliances, catering to both culinary enthusiasts and practical homemakers.