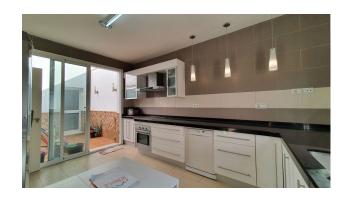

Property features include fitted wardrobes, private terrace and patio, huge basement providing plenty of storage and parking, and triple-glazed windows. The property comes fully furnished, offering a turnkey solution for those seeking a move-in-ready home. The kitchen is fully fitted with modern appliances, catering to both culinary enthusiasts and practical homemakers.