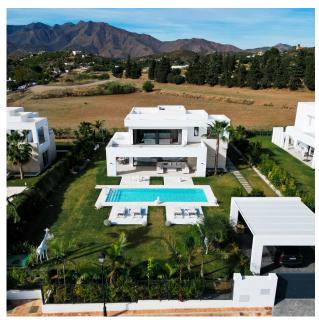

The current owners of this particular villa have made several upgrades to the exterior of the property and the 1500 square meter plot and added more bedrooms and ensuite bathrooms.

There is a pathway from the garage and parking spaces that leads behind the villa to the impressive front door. Opening into the open-plan living and dining area, there is an abundance of light thanks to the floor-to-ceiling patio doors which span both adjacent walls of this great living area. The views to the verdant green lawns of the garden and the glistening waters of the pool are simply gorgeous, and the possibility to open all of the patio doors to allow interior and exterior space ensures that the very best all fresco lifestyle can be enjoyed.

The gardens have been beautifully nurtured with additional plants and shrubs around the perimeter, which truly enhance the green lawns surrounding the pool.

I also has a lounge area with jungle style and cinema room and bar area.