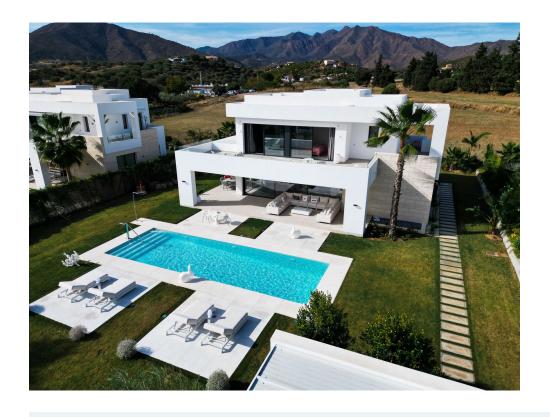

The current owners of this particular villa have made several upgrades to the exterior of the property and the 1500 square meter plot and added more bedrooms and ensuite bathrooms.

There is a pathway from the garage and parking spaces that leads behind the villa to the impressive front door. Opening into the open-plan living and dining area, there is an abundance of light thanks to the floor-to-ceiling patio doors which span both adjacent walls of this great living area. The views to the verdant green lawns of the garden and the glistening waters of the pool are simply gorgeous, and the possibility to open all of the patio doors to allow interior and exterior space ensures that the very best all fresco lifestyle can be enjoyed.

The gardens have been beautifully nurtured with additional plants and shrubs around the perimeter, which truly enhance the green lawns surrounding the pool.

I also has a lounge area with jungle style and cinema room and bar area.