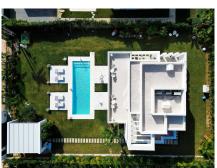

The current owners of this particular villa have made several upgrades to the exterior of the property and the 1500 square meter plot and added more bedrooms and ensuite bathrooms.

There is a pathway from the garage and parking spaces that leads behind the villa to the impressive front door. Opening into the open-plan living and dining area, there is an abundance of light thanks to the floor-to-ceiling patio doors which span both adjacent walls of this great living area. The views to the verdant green lawns of the garden and the glistening waters of the pool are simply gorgeous, and the possibility to open all of the patio doors to allow interior and exterior space ensures that the very best all fresco lifestyle can be enjoyed.

The gardens have been beautifully nurtured with additional plants and shrubs around the perimeter, which truly enhance the green lawns surrounding the pool.

I also has a lounge area with jungle style and cinema room and bar area.