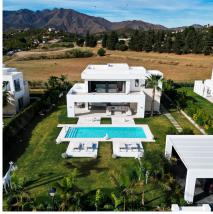

The current owners of this particular villa have made several upgrades to the exterior of the property and the 1500 square meter plot and added more bedrooms and ensuite bathrooms.

There is a pathway from the garage and parking spaces that leads behind the villa to the impressive front door. Opening into the open-plan living and dining area, there is an abundance of light thanks to the floor-to-ceiling patio doors which span both adjacent walls of this great living area. The views to the verdant green lawns of the garden and the glistening waters of the pool are simply gorgeous, and the possibility to open all of the patio doors to allow interior and exterior space ensures that the very best all fresco lifestyle can be enjoyed.

The gardens have been beautifully nurtured with additional plants and shrubs around the perimeter, which truly enhance the green lawns surrounding the pool.

I also has a lounge area with jungle style and cinema room and bar area.