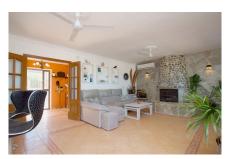

Storage room

Utility room

**Furnished** 

Stunning villa in the upmarket area of la Chicharra 317m2 built on a 850m2 plot offering wonderful views of the guadalhorce valley and beyond.

The main house has a usable space of 317m2 and consists of large entrance hall double doors lead you to the lounge area with feature fireplace and space for a dining table then into the fully fitted kitchen with lovely views, from the bright lounge take you onto the terrace with dining area then to the pool with a newly fitted pump.