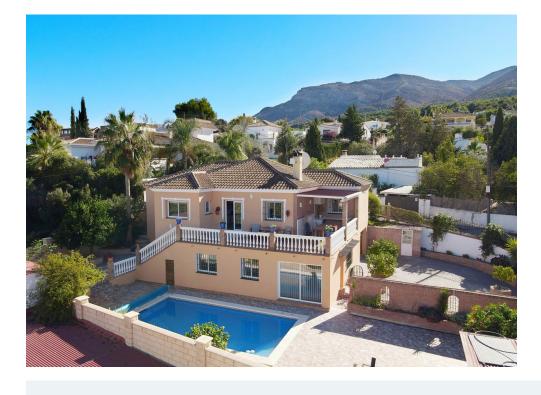

## Immo Moment 5 bedroom Detached Villa in Alhaurín el Grande

€595,000

Property type: Detached Villa

Location: Alhaurín el Grande

Bedrooms: 5 Bathrooms: 3 Swimming pool: Private

Garden: Private

Orientation: Northeast Views: Mountain views Parking: Closed Garage House area: 359 m<sup>2</sup>

Storage room

Utility room

**Furnished** 

Stunning villa in the upmarket area of la Chicharra 317m2 built on a 850m2 plot offering wonderful views of the guadalhorce valley and beyond.

The main house has a usable space of 317m2 and consists of large entrance hall double doors lead you to the lounge area with feature fireplace and space for a dining table then into the fully fitted kitchen with lovely views, from the bright lounge take you onto the terrace with dining area then to the pool with a newly fitted pump.

At the front of the property there is a south facing terrace offering afternoon sun, and is very private. The gardens are of low maintenance and there is parking for up to 3 cars with a manual gate to enter this space.