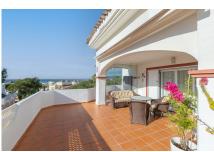

Beautiful and charming 2 bedroom corner duplex penthouse located in an exclusive urbanisation in Elviria, just a 3 minute walk to probably the best beach of Marbella east and to the Elviria Commercial Centre. The property is distributed over two floors, at entrance level we find an independent kitchen and laundry room, guest toilet, and a bright, south and southwest facing living room that leads onto the sunny terrace with impressive panoramic views towards the sea, west to Marbella and La Concha mountains. The upper floor comprises of two bedrooms, both with en-suite bathrooms, that open onto a private terrace where you can continue to enjoy the stunning views.