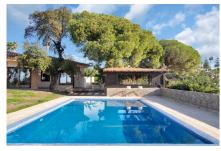

One in-built garage for a big car, a covered space for 4-5 cars and additional parking space in front of the house, BBQ lounge of 70m2 with open air entirely equipped kitchen, a swimming-pool 5,3 x 9,7m with open air shower, decorated by travertine stone.