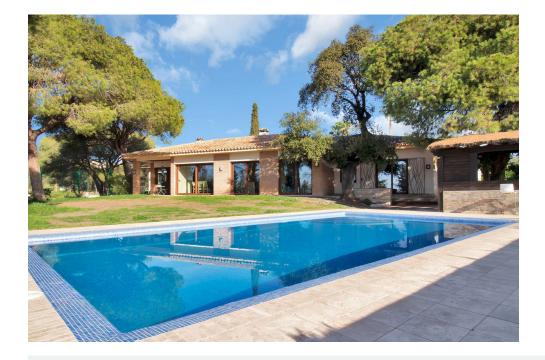

## Great opportunity!

A unique family house of 455m2 with a swimming-pool in prestigious area of Elviria with an exceptional plot size of 4300m2 and a possibility of a second villa construction. The property is south facing and surrounded by a mature garden with breathtaking sea views. Excellent location, only 5 minutes drive to the beach, Elviria restaurants and all amenities, 15 minutes drive to old Marbella and Puerto Banus. It comprises:

One in-built garage for a big car, a covered space for 4-5 cars and additional parking space in front of the house, BBQ lounge of 70m2 with open air entirely equipped kitchen, a swimming-pool 5,3 x 9,7m with open air shower, decorated by travertine stone.