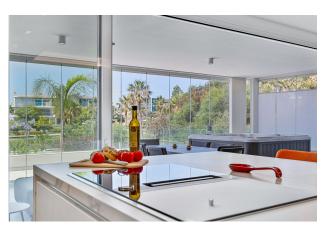

The available apartment is located on the first floor of the building which includes the gym, sauna and two infinity pools as amenities for residents. The apartment has 2 double bedrooms, 2 bathrooms, 1 terrace, kitchen by NEFF and living room that includes an amazing huge TV 8K, all the house has aerothermal underfloor heating.