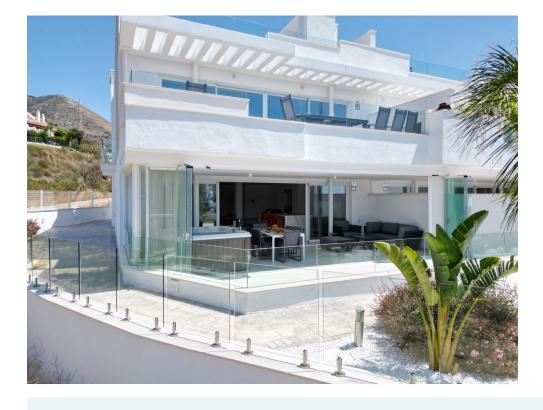

Storage room

**l**acuzzi

Gymnasium

Sauna

Fitted wardrobes

Lift

Luxury apartment The One is in the residential area El Higuerón, facing south with stunning views to the Mediterranean Sea (Carvajal Beach). The region Benalmádena has a subtropical Mediterranean climate and more than 300 days of sunshine every year. This luxury apartment offers everything that a family need. Situated in the valley of Carvajal, west of Benalmádena, only twenty minutes from the Málaga international airport. Beside Fuengirola and nearby cities such as Marbella or Estepona, all while being 400m from the Mediterranean Sea.

The available apartment is located on the first floor of the building which includes the gym, sauna and two infinity pools as amenities for residents. The apartment has 2 double bedrooms, 2 bathrooms, 1 terrace, kitchen by NEFF and living room that includes an amazing huge TV 8K, all the house has aerothermal underfloor heating.