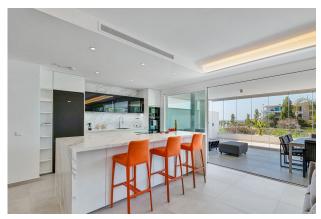

The available apartment is located on the first floor of the building which includes the gym, sauna and two infinity pools as amenities for residents. The apartment has 2 double bedrooms, 2 bathrooms, 1 terrace, kitchen by NEFF and living room that includes an amazing huge TV 8K, all the house has aerothermal underfloor heating.