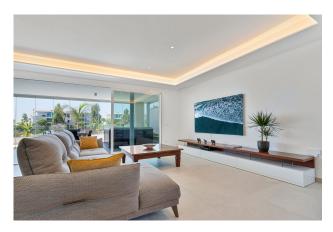

The available apartment is located on the first floor of the building which includes the gym, sauna and two infinity pools as amenities for residents. The apartment has 2 double bedrooms, 2 bathrooms, 1 terrace, kitchen by NEFF and living room that includes an amazing huge TV 8K, all the house has aerothermal underfloor heating.