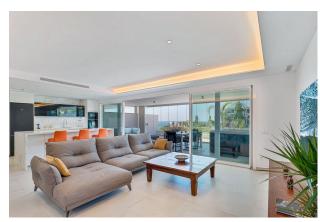

The available apartment is located on the first floor of the building which includes the gym, sauna and two infinity pools as amenities for residents. The apartment has 2 double bedrooms, 2 bathrooms, 1 terrace, kitchen by NEFF and living room that includes an amazing huge TV 8K, all the house has aerothermal underfloor heating.