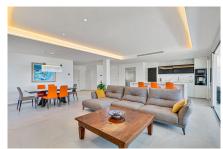

The available apartment is located on the first floor of the building which includes the gym, sauna and two infinity pools as amenities for residents. The apartment has 2 double bedrooms, 2 bathrooms, 1 terrace, kitchen by NEFF and living room that includes an amazing huge TV 8K, all the house has aerothermal underfloor heating.