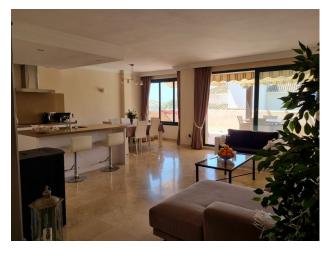

✓ Fireplace

Airconditioning

✓ WiFi

Terrace

Barbecue

"Large and beautiful apartment in El Manantial de Santa Maria Golf. The apartment features a spacious living room with a fireplace in a dining area, and direct access to the terrace. Tastefully furnished with elegant and high-quality furniture. The kitchen and laundry room have been renovated in a modern style using high-quality materials and appliances.