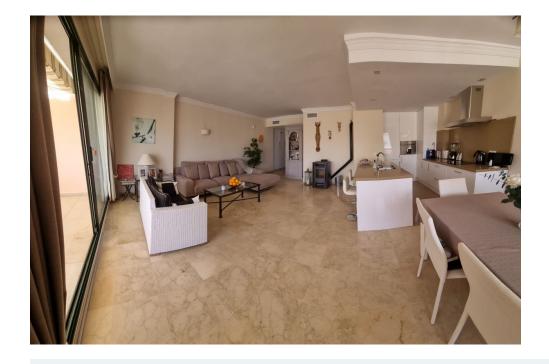

✓ Fireplace

Airconditioning

✓ WiFi

Terrace

Barbecue

"Large and beautiful apartment in El Manantial de Santa Maria Golf. The apartment features a spacious living room with a fireplace in a dining area, and direct access to the terrace. Tastefully furnished with elegant and high-quality furniture. The kitchen and laundry room have been renovated in a modern style using high-quality materials and appliances.

The bedrooms are equipped with new built-in wardrobes; the master bedroom has an ensuite bathroom, while the other bedrooms share a bathroom. All bathrooms have been upgraded, and new cabinets have been installed. The property includes a large parking space and a storage room.