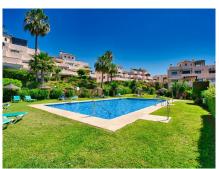

The El Manantial community consists of apartment buildings surrounding a large, stunning subtropical garden with illuminated walking paths, waterfalls, and pleasant seating areas, along with four swimming pools. The area is fenced and features gates with code locks for added security.