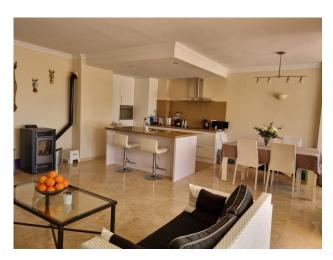

✓ Fireplace

Airconditioning

✓ WiFi

Terrace

Barbecue

"Large and beautiful apartment in El Manantial de Santa Maria Golf. The apartment features a spacious living room with a fireplace in a dining area, and direct access to the terrace. Tastefully furnished with elegant and high-quality furniture. The kitchen and laundry room have been renovated in a modern style using high-quality materials and appliances.

The bedrooms are equipped with new built-in wardrobes; the master bedroom has an ensuite bathroom, while the other bedrooms share a bathroom. All bathrooms have been upgraded, and new cabinets have been installed. The property includes a large parking space and a storage room.