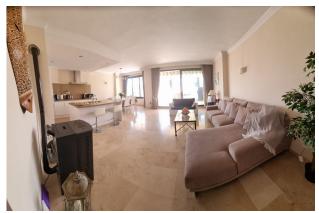

✓ Fireplace

Airconditioning

✓ WiFi

Terrace

Barbecue

"Large and beautiful apartment in El Manantial de Santa Maria Golf. The apartment features a spacious living room with a fireplace in a dining area, and direct access to the terrace. Tastefully furnished with elegant and high-quality furniture. The kitchen and laundry room have been renovated in a modern style using high-quality materials and appliances.