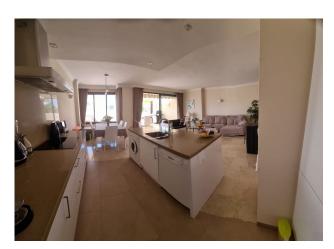

✓ Fireplace

Airconditioning

✓ WiFi

Terrace

Barbecue

"Large and beautiful apartment in El Manantial de Santa Maria Golf. The apartment features a spacious living room with a fireplace in a dining area, and direct access to the terrace. Tastefully furnished with elegant and high-quality furniture. The kitchen and laundry room have been renovated in a modern style using high-quality materials and appliances.