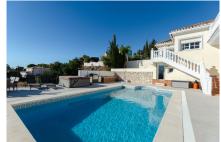

White goods

Airconditioning

**Fireplace** 

Not furnished

Barbecue

Impressive house of 700m2 built, with 400m2 useful, located on a 970m2 plot. This beautiful residence has 2 full bathrooms, a toilet, 3 double bedrooms, 1 large living room - dining room and parking space for 2 vehicles. It is also equipped with air conditioning to guarantee comfort throughout the year. The property is distinguished by being very bright, it has 3 terraces, offering panoramic views of the sea and ideal solar exposure that allows you to enjoy the sun throughout the day. The marble floor adds a touch of elegance to the entire house. In addition, the house has a separate swimming pool and a lush garden, creating a perfect environment for outdoor entertaining and relaxation. The high ceilings and numerous windows guarantee exceptional brightness in all internal spaces. The property also features a fireplace which provides a cozy atmosphere on cooler nights. Built-in wardrobes, a dressing room and a storage room offer ample storage space. In addition, the house has a completely modern and equipped kitchen, an alarm system for greater security and a water tank for greater comfort. This charming chalet is ready to move in, offering its residents an exclusive and comfortable living experience. Finally, this potential house has an independent apartment with 2 bedrooms, one of which is a double and one single, a full bathroom, a living room - dining room, Equipped kitchen and large terrace, which can be used to receive your visitors, has a tourist license.