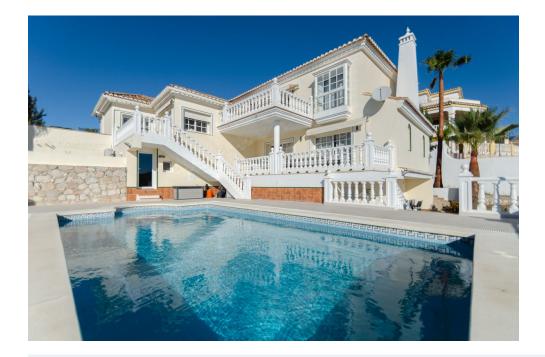

## Immo Moment 5 bedroom Detached Villa in Mijas

Ref: RSR4576819

€1,250,000

Property type: Detached Villa

Location: Mijas Bedrooms: 5

Bathrooms: 3

Swimming pool: Private

Garden: Private

Views: Sea views

Parking: Closed Garage

700 m<sup>2</sup> House area:

Plot area: 970 m<sup>2</sup>

Guest house

Central heating

lacuzzi

Fitted wardrobes

White goods

Airconditioning

**Fireplace** 

Not furnished

Barbecue

Impressive house of 700m2 built, with 400m2 useful, located on a 970m2 plot. This beautiful residence has 2 full bathrooms, a toilet, 3 double bedrooms, 1 large living room - dining room and parking space for 2 vehicles. It is also equipped with air conditioning to guarantee comfort throughout the year. The property is distinguished by being very bright, it has 3 terraces, offering panoramic views of the sea and ideal solar exposure that allows you to enjoy the sun throughout the day. The marble floor adds a touch of elegance to the entire house. In addition, the house has a separate swimming pool and a lush garden, creating a perfect environment for outdoor entertaining and relaxation. The high ceilings and numerous windows guarantee exceptional brightness in all internal spaces. The property also features a fireplace which provides a cozy atmosphere on cooler nights. Built-in wardrobes, a dressing room and a storage room offer ample storage space. In addition, the house has a completely modern and equipped kitchen, an alarm system for greater security and a water tank for greater comfort. This charming chalet is ready to move in, offering its residents an exclusive and comfortable living experience. Finally, this potential house has an independent apartment with 2 bedrooms, one of which is a double and one single, a full bathroom, a living room - dining room, Equipped kitchen and large terrace, which can be used to receive your visitors, has a tourist license.