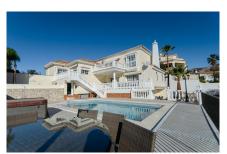

White goods

Airconditioning

**Fireplace** 

Not furnished

Barbecue

Impressive house of 700m2 built, with 400m2 useful, located on a 970m2 plot. This beautiful residence has 2 full bathrooms, a toilet, 3 double bedrooms, 1 large living room - dining room and parking space for 2 vehicles. It is also equipped with air conditioning to guarantee comfort throughout the year. The property is distinguished by being very bright, it has 3 terraces, offering panoramic views of the sea and ideal solar exposure that allows you to enjoy the sun throughout the day. The marble floor adds a touch of elegance to the entire house. In addition, the house has a separate swimming pool and a lush garden, creating a perfect environment for outdoor entertaining and relaxation. The high ceilings and numerous windows guarantee exceptional brightness in all internal spaces. The property also features a fireplace which provides a cozy atmosphere on cooler nights. Built-in wardrobes, a dressing room and a storage room offer ample storage space. In addition, the house has a completely modern and equipped kitchen, an alarm system for greater security and a water tank for greater comfort. This charming chalet is ready to move in, offering its residents an exclusive and comfortable living experience. Finally, this potential house has an independent apartment with 2 bedrooms, one of which is a double and one single, a full bathroom, a living room - dining room, Equipped kitchen and large terrace, which can be used to receive your visitors, has a tourist license.