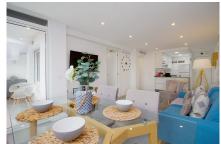

You can enter to the apartment with an intelligent key code system. On the right side is the kitchen area with all electrical appliances and high-quality kitchen furniture, as well as a small breakfast bar. The open living/dining room is next to the kitchen and gives the room a bright and beautiful area, the terrace with sea views is next to the lounge. The master bedroom has an en suite bathroom and built-in wardrobes. There is another very nice bathroom and a second bedroom with two single beds.