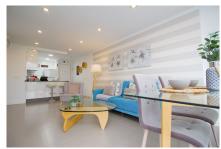

You can enter to the apartment with an intelligent key code system. On the right side is the kitchen area with all electrical appliances and high-quality kitchen furniture, as well as a small breakfast bar. The open living/dining room is next to the kitchen and gives the room a bright and beautiful area, the terrace with sea views is next to the lounge. The master bedroom has an en suite bathroom and built-in wardrobes. There is another very nice bathroom and a second bedroom with two single beds.