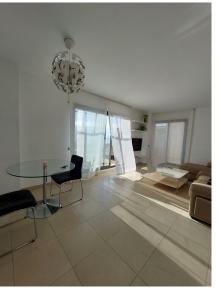

Storage room

Terrace

Airconditioning

Fitted wardrobes

Satellite dish

Solarium

Great penthouse that stands out for its incredible panoramic views.

It has an entrance hall, an independent and fully equipped kitchen, two bedrooms with built-in wardrobes and two bathrooms, one of them en suite. In addition, it has a very bright living-dining room that gives direct access to a 39m2 terrace, ideal for relaxing and enjoying the sun all year round.