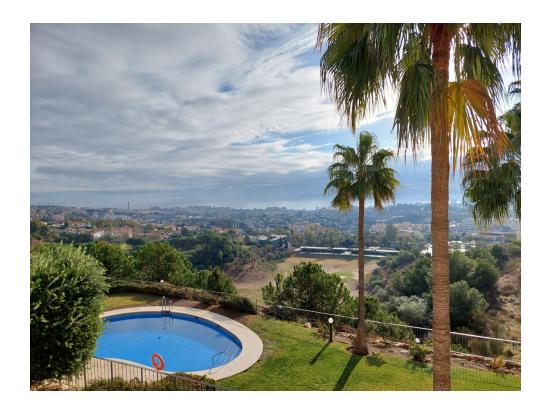

Views: Sea views

Parking: 1 underground parking

House area: 200 m<sup>2</sup>

Close to golf

Golf property

Lift

White goods

WiFi

The penthouse also has a 60m2 solarium on the second floor, which offers various possibilities for use.

All rooms are exterior, which guarantees natural light at all times.

The property is located in a large private area, with large common areas for walking, two swimming pools and a children's area. In addition, the area is quiet and with quick access to all the necessary services.