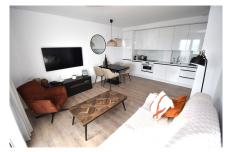

On entrance, reception area with a closet - ideal for storage. Up 6 steps to the main accommodation - A REAL WOW! Renovated to a high standard with all porcelain wood effect flooring throughout. The kitchen & lounge is beautifully bright & open plan that leads out to a wonderful sunny south facing terrace enjoying gorgeous sea views!! A MUST SEE!

The kitchen is new with all quality fixtures & fittings plus a dining area, the design is perfect for easy living and immaculately furnished throughout.

The bedrooms are both double with fitted white wardrobes and both enjoy plenty of light & views! The bathroom is first class with a walk-in shower, basin and w.c.