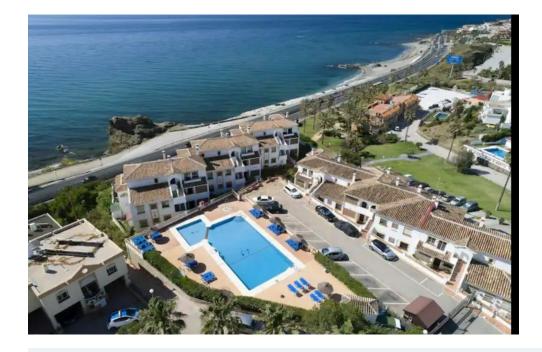

## Immo Moment 2 bedroom Penthouse in Mijas Costa

Ref: RSR4586089

€309,900

Property type: Penthouse

**Location:** Mijas Costa

Bedrooms: 2

Bathrooms: 1

Swimming pool: Communal

Terrace

Airconditioning

Fitted wardrobes

White goods

Barbecue

BEAUTIFUL CONTEMPORARY 2 BEDROOM APARTMENT LOCATED IN A BEACHFRONT COMPLEX WITH MANY RESTAURANTS, COMMUNAL POOL AND EVEN A TRANSPORT TRAIN THAT TAKES YOU ROUND THE COMPLEX! CLOSE TO ALL AMENITIES & THE BEACH!

Beautifully presented, an ideal home and perfect for holiday rentals with a proven rental record. VIEWING IS HIGHLY RECCOMENDED!

Mijas Costa is the stretch of coastline that lies in between the boundaries of Fuengirola and Marbella. Most of this stretch of land has been urbanised and includes the resorts of El Faro, El Chaperral, La Cala de Mijas, Riviera del Sol, Calahonda and Sitio de Calahonda. Sitio de Calahonda is the largest urbanisation on this part of the costa and Calahonda beach is the largest beach in the Mijas municipality covering 4.5km of coastline. The coastal bus service links all of these resorts and whiting limited the Miramar shopping centre and the wate 34 951 550 565 park.