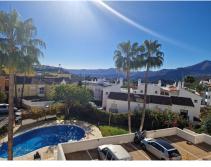

Reduced! One of a kind Duplex situated in Pueblo Andaluz, Alhaurin Golf, Alhaurin el Grande, Malaga.

You enter into a hallway, where you have to the left a downstairs toilet and to the right a modernized fully fitted kitchen with good quality appliances. From the hallway ahead is the living / dining room with access to a covered terrace which has glass curtains and this then has access to an open south facing terrace with amazing golf and mountain views.

Upstairs you have 2 double bedrooms with fitted wardobes and 2 full bathrooms. One is ensuite with a bath / shower and the other has a shower. The master bedroom also has a nice enclosed terrace with amazing views, you can use this area as an office, playroom, library, seating area, etc... There is hot and cold air conditioning throughout. A large storage room and parking space is included in the price. The community has the use of 2 pools.