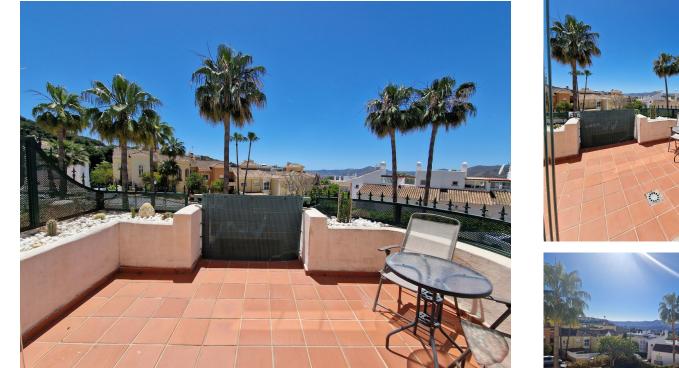

Reduced! One of a kind Duplex situated in Pueblo Andaluz, Alhaurin Golf, Alhaurin el Grande, Malaga.

You enter into a hallway, where you have to the left a downstairs toilet and to the right a modernized fully fitted kitchen with good quality appliances. From the hallway ahead is the living / dining room with access to a covered terrace which has glass curtains and this then has access to an open south facing terrace with amazing golf and mountain views.

Upstairs you have 2 double bedrooms with fitted wardobes and 2 full bathrooms. One is ensuite with a bath / shower and the other has a shower. The master bedroom also has a nice enclosed terrace with amazing views, you can use this area as an office, playroom, library, seating area, etc... There is hot and cold air conditioning throughout. A large storage room and parking space is included in the price. The community has the use of 2 pools.