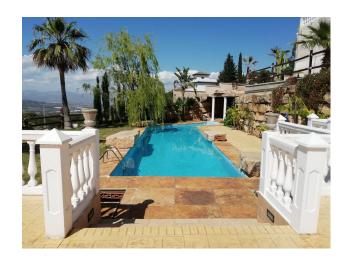

There are many different areas on the plot with terraces, a nice pool area with a changing & shower room, a lawn plato with a fish pond, a waterfall feature.

On the frontside of the house there is a drive way and a garage for 3 vehicles and ample additional parking behind electric gates.