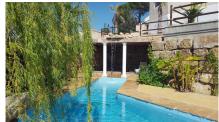

There are many different areas on the plot with terraces, a nice pool area with a changing & shower room, a lawn plato with a fish pond, a waterfall feature.

On the frontside of the house there is a drive way and a garage for 3 vehicles and ample additional parking behind electric gates.