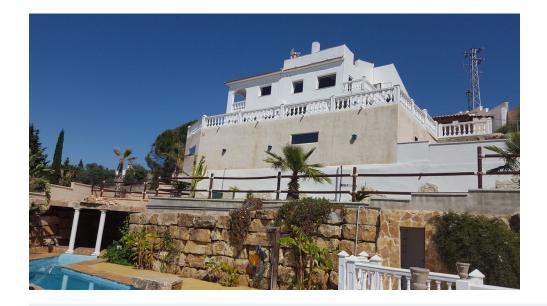

Barbecue

Modern Family Villa in Alhaurin de La Torre, only a 10 mins drive from the beach.

The Villa is distributed as follows: On the entrance level you will find a big kitchen with utility room, a guest WC and a very spacious living & dining area with access to a 100m2 west facing terrace boasting open views towards the country side. From the living room there is an impressive staircase leading up to the first floor with 4 bedrooms, 3 bathrooms from which 2 are en-suite.

There are many different areas on the plot with terraces, a nice pool area with a changing & shower room, a lawn plato with a fish pond, a waterfall feature.

On the frontside of the house there is a drive way and a garage for 3 vehicles and ample additional parking behind electric gates.