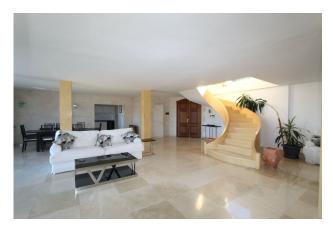

Barbecue

Modern Family Villa in Alhaurin de La Torre, only a 10 mins drive from the beach.

The Villa is distributed as follows: On the entrance level you will find a big kitchen with utility room, a guest WC and a very spacious living & dining area with access to a 100m2 west facing terrace boasting open views towards the country side. From the living room there is an impressive staircase leading up to the first floor with 4 bedrooms, 3 bathrooms from which 2 are en-suite.