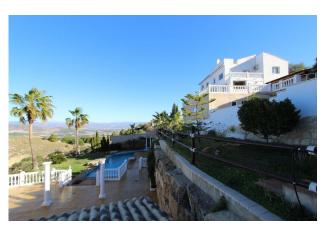

There are many different areas on the plot with terraces, a nice pool area with a changing & shower room, a lawn plato with a fish pond, a waterfall feature.

On the frontside of the house there is a drive way and a garage for 3 vehicles and ample additional parking behind electric gates.