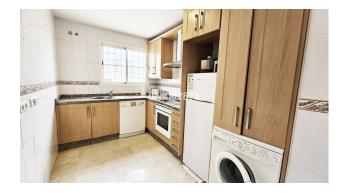

This property is located in Arenal Golf, close to the supermarkets and restaurants. Lovely lounge/diner with access to very large 87m2 terrace!!, benefiting with mountain views. Two double bedrooms and two bathrooms, the main bedroom having ensuite bathroom. Kitchen is independent. In summary, a very attractive, bright and ample property holding one of the most practical locations within Arenal Golf - Underground parking for 2 cars and storage room included in price. Viewings highly recommended.