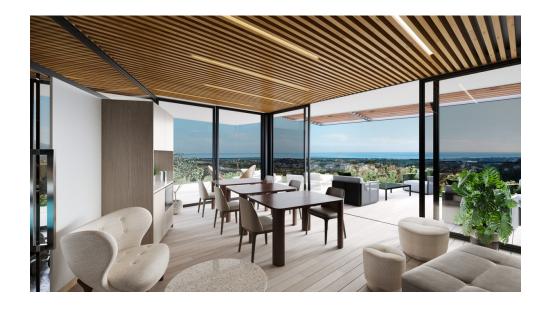

Gymnasium

Sauna

Terrace

Not furnished

Southwest facing 3 bedroom apartment with open plan living room integrated with the fully fitted kitchen. Large terrace to enjoy the 180 degree views to the sea, the coast of Marbella and in the background Africa and Gibraltar. Tiara is a new complex with 56 luxurious 3 and 4 bedroom apartments with panoramic sea views and is distributed in 3 blocks with only 2 units per floor, which further increases its exclusivity.