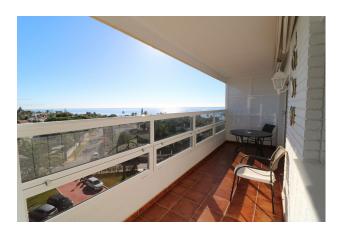

Orientation: Southeast

Views: Sea views

Parking: Communal parking

House area: 92 m<sup>2</sup>

Close to sea

Lift

Close to beach

Terrace

Fitted wardrobes

White goods

EXCLUSIVE: Magnificent flat with unobstructed views of the Mediterranean Sea just 80 metres from the best beaches of the Costa del Sol.

This charming 2 bedroom flat with southeast orientation offers one of the best views to the urbanization of Rosario Playa, with its exclusive luxury Villas and large gardens, to the Mediterranean Sea and even to the mountains of La Concha and La Mairena. It consists of a spacious living-dining room, a modern fully fitted kitchen, two large bedrooms, a complete bathroom and a separate laundry room. Both the living room and the bedrooms have direct access to a large covered and enclosed terrace that completely surrounds the flat and where we can enjoy stunning views and the tranquillity of this exclusive residential area.