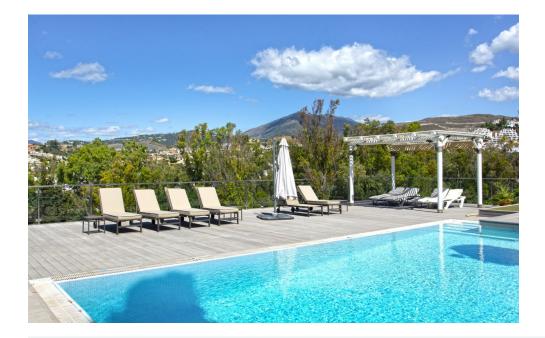

## Immo Moment 5 bedroom Detached Villa in Marbella

Ref: RSR4278232

1200 m<sup>2</sup>

Property type: Detached Villa

Location: Marbella

Bedrooms: 5

Bathrooms: 4

Swimming pool: Private

This villa offers panoramic views of the golf course and the mountain. It has 5 bedrooms and 4 bathrooms and all offer beautiful views. Large living room with fireplace and fully renovated kitchen.

It also has several terraces where you can enjoy the fantastic views and of course the great weather that the Costa del Sol offers all year