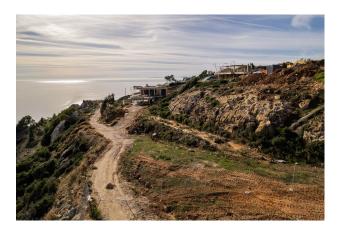

Set within a new urbanisation close to the coast, this spacious plot has an approved license for a 387m2 (of which 149m2 terraces) villa built over two floors with private pool.

The allowed max build percentage is 33% in the area so a 500m2 build plus basement would be possible if desired. The maximum allotted footprint would be 25% or 378m2. The plot would transact with ITP (7%), not IVA (21%).

A plot with incredible potential due to the unrivalled panoramic views to the sea, the bay of Estepona, Gibraltar and the African coastline.

Close to the beach and the amenties of Sotogrande, La Duquesa, Sabinillas & Estepona. Comes with an approved license and selling with ITP.