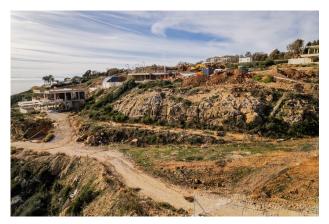

Set within a new urbanisation close to the coast, this spacious plot has an approved license for a 387m2 (of which 149m2 terraces) villa built over two floors with private pool.

The allowed max build percentage is 33% in the area so a 500m2 build plus basement would be possible if desired. The maximum allotted footprint would be 25% or 378m2. The plot would transact with ITP (7%), not IVA (21%).

A plot with incredible potential due to the unrivalled panoramic views to the sea, the bay of Estepona, Gibraltar and the African coastline.

Close to the beach and the amenties of Sotogrande, La Duquesa, Sabinillas & Estepona. Comes with an approved license and selling with ITP.