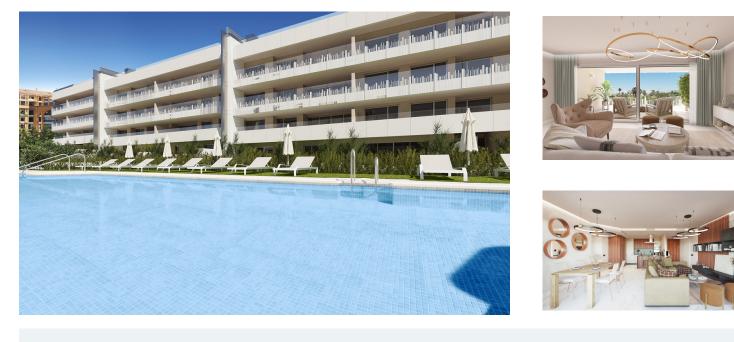

New Development: Prices from 720,000 € to 1,485,000 €. [Beds: 3 - 4] [Baths: 2 - 2] [Built size: 109.00 m2 - 151.00 m2]

A new residential of apartments of 3 bedrooms and penthouses of 4 bedrooms and 2 to 3 bathrooms, only 4 minute walk away from the sea front promenade and 3 minutes from the ancient part of San Pedro de Alcantara, in the new expanding area towards Marbella beach and near Port.

It provides maximum comfort for their residents, with a selection of top-guality materials from prestigious brands, and a carefully considered design. They boast a perfect air conditioning system, which adapts to the temperature during the colder months as well as the warmer ones and have optimal soundproofing between the homes and the exterior.

Constructed in compliance with the regulations contained in the new Technical Building Code (CTE), these homes are at the forefront of the market, providing the highest levels of energy efficiency.

The area has wide and modern avenues with cycling lanes, gardens, public transport, all of this surrounded by restaurants and stores.

A new residential development which counts upon all the advantages of a quality residential environment, strategically located next to Puerto Banus, in Marbella, all with an extraordinary price.