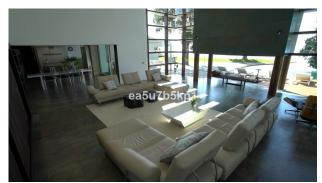

Fitted wardrobes

Terrace

Airconditioning

Close to sea

Storage room

White goods

Characterised by the visual strength of the avant-garde style and its spectacular sea views, this beautiful home stands as the villa that makes the difference. Luxurious, magnificent, minimalist. The main premise of this project has consisted of maximising the brightness in all rooms by filling them with natural light and maximize the luminosity of the place. The main floor consists of a large welcoming hall, a bright and luminous lounge with double height ceiling and an open-plan fully fitted kitchen with dining area. Furthermore you will find 3 quest bedrooms, 2 family bathrooms, a laundry room and a fabulous master bedroom with en-suite and dressing area. Each rooms have access to the covered and uncovered terrace with a chill out area, a jacuzzi , an infinity pool with beach platform and a tropical garden with relaxing area in the deep end. The upper floor of 35m2 could be turned into an office, a games room, a cinema room or even a fifth bedroom. Additionally this unusual property features a garage for 2 cars, a gym, an outdoor storage area and basketball court. The unusual shape makes this villa an exclusive and unique design, both in terms of architecture and outer views. A garden of wayy, smooth, and modern lines. An infinity pool that invites you to relax. Spectacular sea views to the bay of Fuengirola. Nature, views and privacy will wrap you in fascinating vibes.