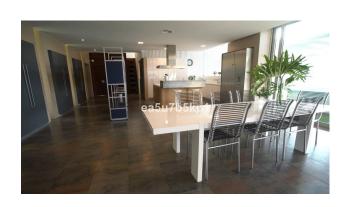

Fitted wardrobes

Terrace

Airconditioning

Close to sea

Storage room

White goods

Characterised by the visual strength of the avant-garde style and its spectacular sea views, this beautiful home stands as the villa that makes the difference. Luxurious, magnificent, minimalist. The main premise of this project has consisted of maximising the brightness in all rooms by filling them with natural light and maximize the luminosity of the place. The main floor consists of a large welcoming hall, a bright and luminous lounge with double height ceiling and an open-plan fully fitted kitchen with dining area. Furthermore you will find 3 quest bedrooms, 2 family bathrooms, a laundry room and a fabulous master bedroom with en-suite and dressing area. Each rooms have access to the covered and uncovered terrace with a chill out area, a jacuzzi , an infinity pool with beach platform and a tropical garden with relaxing area in the deep end. The upper floor of 35m2 could be turned into an office, a games room, a cinema room or even a fifth bedroom. Additionally this unusual property features a garage for 2 cars, a gym, an outdoor storage area and basketball court. The unusual shape makes this villa an exclusive and unique design, both in terms of architecture and outer views. A garden of wayy, smooth, and modern lines. An infinity pool that invites you to relax. Spectacular sea views to the bay of Fuengirola. Nature, views and privacy will wrap you in fascinating vibes.