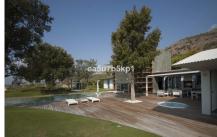

Fitted wardrobes

Terrace

Airconditioning

Close to sea

Storage room

White goods

Characterised by the visual strength of the avant-garde style and its spectacular sea views, this beautiful home stands as the villa that makes the difference. Luxurious, magnificent, minimalist. The main premise of this project has consisted of maximising the brightness in all rooms by filling them with natural light and maximize the luminosity of the place. The main floor consists of a large welcoming hall, a bright and luminous lounge with double height ceiling and an open-plan fully fitted kitchen with dining area. Furthermore you will find 3 quest bedrooms, 2 family bathrooms, a laundry room and a fabulous master bedroom with en-suite and dressing area. Each rooms have access to the covered and uncovered terrace with a chill out area, a jacuzzi , an infinity pool with beach platform and a tropical garden with relaxing area in the deep end. The upper floor of 35m2 could be turned into an office, a games room, a cinema room or even a fifth bedroom. Additionally this unusual property features a garage for 2 cars, a gym, an outdoor storage area and basketball court. The unusual shape makes this villa an exclusive and unique design, both in terms of architecture and outer views. A garden of wayy, smooth, and modern lines. An infinity pool that invites you to relax. Spectacular sea views to the bay of Fuengirola. Nature, views and privacy will wrap you in fascinating vibes.