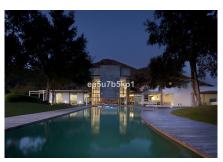

Fitted wardrobes

Terrace

Airconditioning

Close to sea

Storage room

White goods

Characterised by the visual strength of the avant-garde style and its spectacular sea views, this beautiful home stands as the villa that makes the difference. Luxurious, magnificent, minimalist. The main premise of this project has consisted of maximising the brightness in all rooms by filling them with natural light and maximize the luminosity of the place. The main floor consists of a large welcoming hall, a bright and luminous lounge with double height ceiling and an open-plan fully fitted kitchen with dining area. Furthermore you will find 3 quest bedrooms, 2 family bathrooms, a laundry room and a fabulous master bedroom with en-suite and dressing area. Each rooms have access to the covered and uncovered terrace with a chill out area, a jacuzzi , an infinity pool with beach platform and a tropical garden with relaxing area in the deep end. The upper floor of 35m2 could be turned into an office, a games room, a cinema room or even a fifth bedroom. Additionally this unusual property features a garage for 2 cars, a gym, an outdoor storage area and basketball court. The unusual shape makes this villa an exclusive and unique design, both in terms of architecture and outer views. A garden of wayy, smooth, and modern lines. An infinity pool that invites you to relax. Spectacular sea views to the bay of Fuengirola. Nature, views and privacy will wrap you in fascinating vibes.