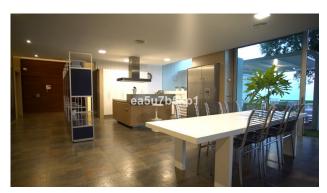

Fitted wardrobes

Terrace

Airconditioning

Close to sea

Storage room

White goods

Characterised by the visual strength of the avant-garde style and its spectacular sea views, this beautiful home stands as the villa that makes the difference. Luxurious, magnificent, minimalist. The main premise of this project has consisted of maximising the brightness in all rooms by filling them with natural light and maximize the luminosity of the place. The main floor consists of a large welcoming hall, a bright and luminous lounge with double height ceiling and an open-plan fully fitted kitchen with dining area. Furthermore you will find 3 quest bedrooms, 2 family bathrooms, a laundry room and a fabulous master bedroom with en-suite and dressing area. Each rooms have access to the covered and uncovered terrace with a chill out area, a jacuzzi , an infinity pool with beach platform and a tropical garden with relaxing area in the deep end. The upper floor of 35m2 could be turned into an office, a games room, a cinema room or even a fifth bedroom. Additionally this unusual property features a garage for 2 cars, a gym, an outdoor storage area and basketball court. The unusual shape makes this villa an exclusive and unique design, both in terms of architecture and outer views. A garden of wayy, smooth, and modern lines. An infinity pool that invites you to relax. Spectacular sea views to the bay of Fuengirola. Nature, views and privacy will wrap you in fascinating vibes.