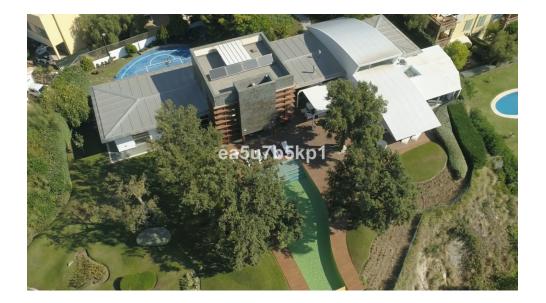

## Immo Moment 4 bedroom Detached Villa in Benalmadena

Ref: RSR3905338

€4,975,000

2813 m<sup>2</sup>

Property type: Detached Villa

Location: Benalmadena

Bedrooms: 4 Bathrooms: 3 Swimming pool: Private

Garden: Private

Fitted wardrobes

Terrace

Airconditioning

Close to sea

Storage room

White goods

Characterised by the visual strength of the avant-garde style and its spectacular sea views, this beautiful home stands as the villa that makes the difference. Luxurious, magnificent, minimalist. The main premise of this project has consisted of maximising the brightness in all rooms by filling them with natural light and maximize the luminosity of the place. The main floor consists of a large welcoming hall, a bright and luminous lounge with double height ceiling and an open-plan fully fitted kitchen with dining area. Furthermore you will find 3 quest bedrooms, 2 family bathrooms, a laundry room and a fabulous master bedroom with en-suite and dressing area. Each rooms have access to the covered and uncovered terrace with a chill out area, a jacuzzi , an infinity pool with beach platform and a tropical garden with relaxing area in the deep end. The upper floor of 35m2 could be turned into an office, a games room, a cinema room or even a fifth bedroom. Additionally this unusual property features a garage for 2 cars, a gym, an outdoor storage area and basketball court. The unusual shape makes this villa an exclusive and unique design, both in terms of architecture and outer views. A garden of wayy, smooth, and modern lines. An infinity pool that invites you to relax. Spectacular sea views to the bay of Fuengirola. Nature, views and privacy will wrap you in fascinating vibes.