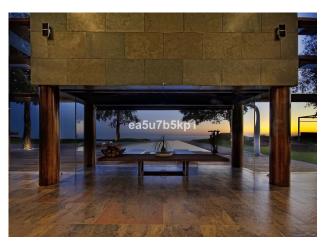

Fitted wardrobes

Terrace

Airconditioning

Close to sea

Storage room

White goods

Characterised by the visual strength of the avant-garde style and its spectacular sea views, this beautiful home stands as the villa that makes the difference. Luxurious, magnificent, minimalist. The main premise of this project has consisted of maximising the brightness in all rooms by filling them with natural light and maximize the luminosity of the place. The main floor consists of a large welcoming hall, a bright and luminous lounge with double height ceiling and an open-plan fully fitted kitchen with dining area. Furthermore you will find 3 quest bedrooms, 2 family bathrooms, a laundry room and a fabulous master bedroom with en-suite and dressing area. Each rooms have access to the covered and uncovered terrace with a chill out area, a jacuzzi , an infinity pool with beach platform and a tropical garden with relaxing area in the deep end. The upper floor of 35m2 could be turned into an office, a games room, a cinema room or even a fifth bedroom. Additionally this unusual property features a garage for 2 cars, a gym, an outdoor storage area and basketball court. The unusual shape makes this villa an exclusive and unique design, both in terms of architecture and outer views. A garden of wayy, smooth, and modern lines. An infinity pool that invites you to relax. Spectacular sea views to the bay of Fuengirola. Nature, views and privacy will wrap you in fascinating vibes.