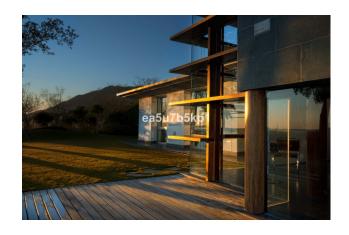

Fitted wardrobes

Terrace

Airconditioning

Close to sea

Storage room

White goods

Characterised by the visual strength of the avant-garde style and its spectacular sea views, this beautiful home stands as the villa that makes the difference. Luxurious, magnificent, minimalist. The main premise of this project has consisted of maximising the brightness in all rooms by filling them with natural light and maximize the luminosity of the place. The main floor consists of a large welcoming hall, a bright and luminous lounge with double height ceiling and an open-plan fully fitted kitchen with dining area. Furthermore you will find 3 quest bedrooms, 2 family bathrooms, a laundry room and a fabulous master bedroom with en-suite and dressing area. Each rooms have access to the covered and uncovered terrace with a chill out area, a jacuzzi , an infinity pool with beach platform and a tropical garden with relaxing area in the deep end. The upper floor of 35m2 could be turned into an office, a games room, a cinema room or even a fifth bedroom. Additionally this unusual property features a garage for 2 cars, a gym, an outdoor storage area and basketball court. The unusual shape makes this villa an exclusive and unique design, both in terms of architecture and outer views. A garden of wayy, smooth, and modern lines. An infinity pool that invites you to relax. Spectacular sea views to the bay of Fuengirola. Nature, views and privacy will wrap you in fascinating vibes.