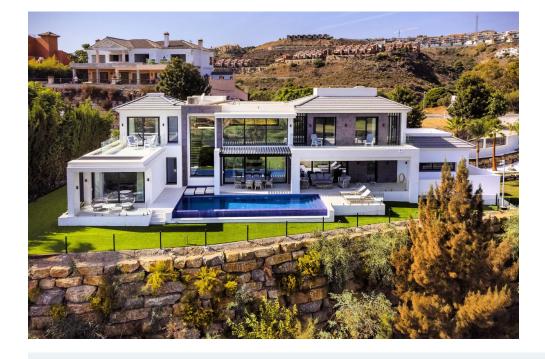

This stunning new build villa has just been completed and has it all, with panoramic views of the sea, golf, lake and mountain from every room in the house.

Located on an extremely private and elevated plot on the frontline of Atalaya Golf in one of the most exclusive areas on the Costa del Sol "La Alqueria" which enjoys 24 hour security. The beautiful architecture of the house and huge double height windows frame the absolutely magnificent views.

The house has a large infinity pool, 4 large bedrooms, 5 bathrooms, utility room, walk in wardrobes, open plan kitchen, garage, store rooms, underfloor heating throughout and state of the art demotics and alarm systems. Top quality appliances and materials have been used throughout and the house has a 10 year build guarantee. The garden has multiple spaces in which to enjoy the perfect weather we enjoy here and there is a large lawn area to the side of the house which would be perfect as a putting green or a place for children to play.