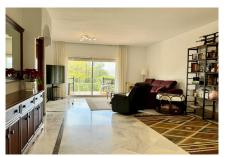

The ground floor of the house has a fully equipped kitchen and a large living-dining room with access to a terrace with panoramic views and the garden.

On the first floor, there are three big bedrooms with fitted wardrobes and two bathrooms.