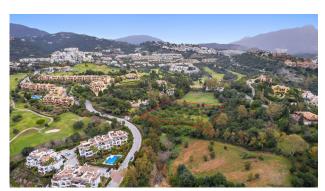

- Plot size of 5,138m2 (minimum 3000m2)
- Buildable: 0.20 - Occupation: 20%
- 2 floors

Close to Los Arqueros golf course and 10 minutes by car from the Guadalmina Shopping Center and the town of San Pedro, 15 minutes to Puerto Banús and 20 minutes to the center of Marbella town.