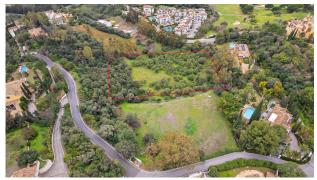

**Orientation:** Southwest

Views: Sea views

Plot area: 5138 m<sup>2</sup>

**~** 

Close to golf

The surroundings are very quiet and adorned with many trees and healthy vegetation. Very large and flat southwest-facing plot with sea views

- Plot size of 5,138m2 (minimum 3000m2)
- Buildable: 0.20 - Occupation: 20%
- 2 floors

Close to Los Arqueros golf course and 10 minutes by car from the Guadalmina Shopping Center and the town of San Pedro, 15 minutes to Puerto Banús and 20 minutes to the center of Marbella town.