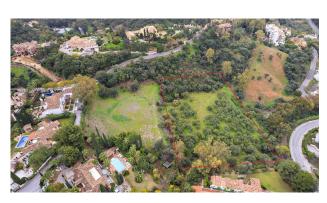

**Orientation:** Southwest

Views: Sea views

Plot area: 5138 m<sup>2</sup>

**~** 

Close to golf

The surroundings are very quiet and adorned with many trees and healthy vegetation. Very large and flat southwest-facing plot with sea views

- Plot size of 5,138m2 (minimum 3000m2)
- Buildable: 0.20 - Occupation: 20%
- 2 floors

Close to Los Arqueros golf course and 10 minutes by car from the Guadalmina Shopping Center and the town of San Pedro, 15 minutes to Puerto Banús and 20 minutes to the center of Marbella town.