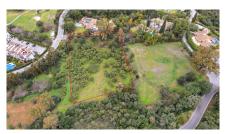

**Orientation:** Southwest

Views: Sea views

Plot area: 5138 m<sup>2</sup>

**~** 

Close to golf

The surroundings are very quiet and adorned with many trees and healthy vegetation. Very large and flat southwest-facing plot with sea views

- Plot size of 5,138m2 (minimum 3000m2)
- Buildable: 0.20 - Occupation: 20%
- 2 floors

Close to Los Arqueros golf course and 10 minutes by car from the Guadalmina Shopping Center and the town of San Pedro, 15 minutes to Puerto Banús and 20 minutes to the center of Marbella town.