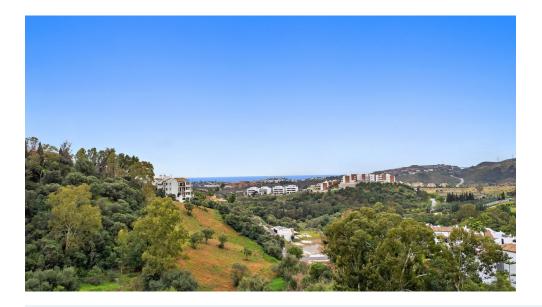

**Orientation:** Southwest

Views: Sea views

Plot area: 5138 m<sup>2</sup>

**~** 

Close to golf

The surroundings are very quiet and adorned with many trees and healthy vegetation. Very large and flat southwest-facing plot with sea views

- Plot size of 5,138m2 (minimum 3000m2)
- Buildable: 0.20 - Occupation: 20%
- 2 floors

Close to Los Arqueros golf course and 10 minutes by car from the Guadalmina Shopping Center and the town of San Pedro, 15 minutes to Puerto Banús and 20 minutes to the center of Marbella town.