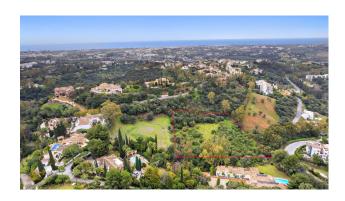

**Orientation:** Southwest

Views: Sea views

Plot area: 5138 m<sup>2</sup>

**~** 

Close to golf

The surroundings are very quiet and adorned with many trees and healthy vegetation. Very large and flat southwest-facing plot with sea views

- Plot size of 5,138m2 (minimum 3000m2)
- Buildable: 0.20 - Occupation: 20%
- 2 floors

Close to Los Arqueros golf course and 10 minutes by car from the Guadalmina Shopping Center and the town of San Pedro, 15 minutes to Puerto Banús and 20 minutes to the center of Marbella town.