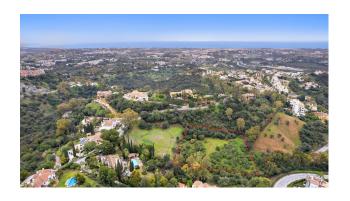

**Orientation:** Southwest

Views: Sea views

Plot area: 5138 m<sup>2</sup>

**~** 

Close to golf

The surroundings are very quiet and adorned with many trees and healthy vegetation. Very large and flat southwest-facing plot with sea views

- Plot size of 5,138m2 (minimum 3000m2)
- Buildable: 0.20 - Occupation: 20%
- 2 floors

Close to Los Arqueros golf course and 10 minutes by car from the Guadalmina Shopping Center and the town of San Pedro, 15 minutes to Puerto Banús and 20 minutes to the center of Marbella town.