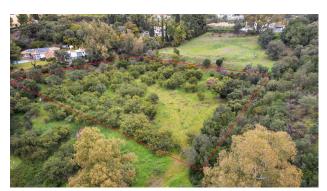

**Orientation:** Southwest

Views: Sea views

Plot area: 5138 m<sup>2</sup>

**~** 

Close to golf

The surroundings are very quiet and adorned with many trees and healthy vegetation. Very large and flat southwest-facing plot with sea views