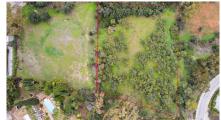

**Orientation:** Southwest

Views: Sea views

Plot area: 5138 m<sup>2</sup>

**~** 

Close to golf

The surroundings are very quiet and adorned with many trees and healthy vegetation. Very large and flat southwest-facing plot with sea views

- Plot size of 5,138m2 (minimum 3000m2)
- Buildable: 0.20 - Occupation: 20%
- 2 floors

Close to Los Arqueros golf course and 10 minutes by car from the Guadalmina Shopping Center and the town of San Pedro, 15 minutes to Puerto Banús and 20 minutes to the center of Marbella town.