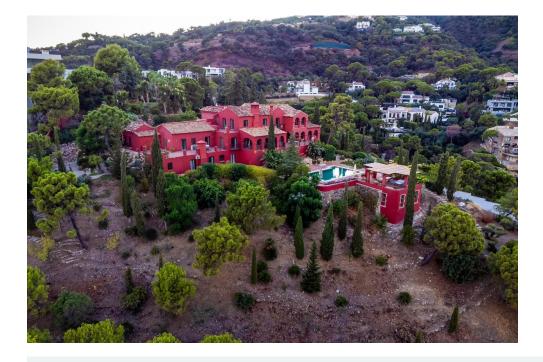

## Immo Moment 7 bedroom Detached Villa in El **Madroñal**

Ref: RSR4265557

€4,750,000

Property type: Detached Villa

Location: El Madroñal

Bedrooms: 7 Bathrooms: 7 **Swimming pool:** Private

Garden: Private

**Orientation:** North Views: Sea views

This hilltop home offers year-round comfort and very spacious living areas in an authentic setting. Over its history, this stunning home has been beautifully crafted to maintain a traditional feel with a more recent modern touch, with 6 King-size ensuite bedrooms plus 1 bedroom with 2 single beds, swimming pool, outdoor pergola, stunning gardens with fountains and waterfalls, and over 950m2 of living space. This remarkable villa, set upon a plot of 6941m2, offers vistas of El Madroñal and the sea—a panoramic splendor exclusive to this estate. Despite its timeless charm, the villa is ready for a renaissance. It awaits a discerning new owner to rejuvenate its grand spaces, with a transformative vision that could realize a modern-day palace upon investment and refinement.