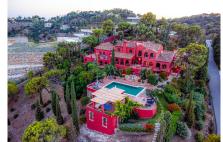

This hilltop home offers year-round comfort and very spacious living areas in an authentic setting. Over its history, this stunning home has been beautifully crafted to maintain a traditional feel with a more recent modern touch, with 6 King-size ensuite bedrooms plus 1 bedroom with 2 single beds, swimming pool, outdoor pergola, stunning gardens with fountains and waterfalls, and over 950m2 of living space. This remarkable villa, set upon a plot of 6941m2, offers vistas of El Madroñal and the sea—a panoramic splendor exclusive to this estate. Despite its timeless charm, the villa is ready for a renaissance. It awaits a discerning new owner to rejuvenate its grand spaces, with a transformative vision that could realize a modern-day palace upon investment and refinement.

Outside, the property boasts expansive and private terraces, ideal for taking in the panoramic views. The large, private garden provides a serene oasis, while the inviting swimming pool is perfect for relaxation. An outdoor lounge area completes the outdoor living experience.