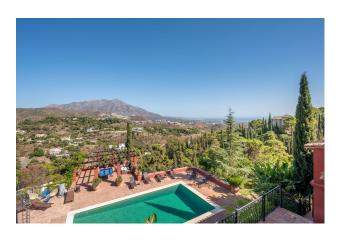

This hilltop home offers year-round comfort and very spacious living areas in an authentic setting. Over its history, this stunning home has been beautifully crafted to maintain a traditional feel with a more recent modern touch, with 6 King-size ensuite bedrooms plus 1 bedroom with 2 single beds, swimming pool, outdoor pergola, stunning gardens with fountains and waterfalls, and over 950m2 of living space. This remarkable villa, set upon a plot of 6941m2, offers vistas of El Madroñal and the sea—a panoramic splendor exclusive to this estate. Despite its timeless charm, the villa is ready for a renaissance. It awaits a discerning new owner to rejuvenate its grand spaces, with a transformative vision that could realize a modern-day palace upon investment and refinement.

Outside, the property boasts expansive and private terraces, ideal for taking in the panoramic views. The large, private garden provides a serene oasis, while the inviting swimming pool is perfect for relaxation. An outdoor lounge area completes the outdoor living experience.