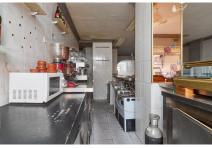

If you want to keep it as a bar/cafeteria it has a fully equipped kitchen, a long bar, furniture and the existing terrace licence for up to 6 tables.