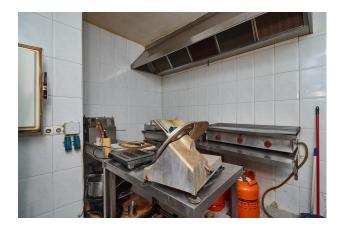

If you want to keep it as a bar/cafeteria it has a fully equipped kitchen, a long bar, furniture and the existing terrace licence for up to 6 tables.