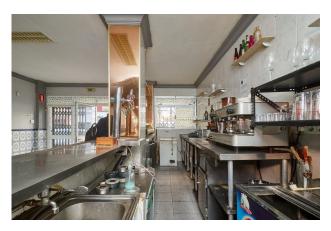

We present this large and spacious comercial space next to the famous mijas AquaPark. Currently it holds a bar/cafe licence with a terrace for 6 tables.

The interesting part of this space is the possibility of converting its 180m2 into two seperate apartments, because it has 2 entrances on both streets. Being able to enjoy two independent apartments to rent out or as permament home. Large ROI because of the area it is in.

If you want to keep it as a bar/cafeteria it has a fully equipped kitchen, a long bar, furniture and the existing terrace licence for up to 6 tables.