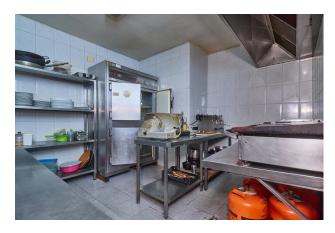

If you want to keep it as a bar/cafeteria it has a fully equipped kitchen, a long bar, furniture and the existing terrace licence for up to 6 tables.