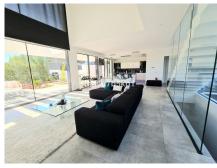

The top-spec kitchen, dining room and lounge blend into a spacious open plan area that is very much the heart of the home, but slide the doors to the terrace and you create a whole new dimension in which the living space is amplified both in size and scope. On the main floor of this beautiful home you will find a bright and airy lounge - dining room, a fully fitted modern kitchen with island and a large office with access to the amazing outside space featuring a salt water infinity pool, an outside kitchen and covered and uncovered terrace ideal to chill out or for al fresco dining with family and friends. On the upper floor, you will find the elegant master bedroom with en-suite and dressing area and 2 guest bedrooms sharing a family bathroom and with access to the terrace. The lower level comprises of a gym with sauna and jacuzzi, a cinema room, a guest bedroom, a bathroom, a laundry room, a storeroom and a technical room. Finally there a carport for 2 cars.