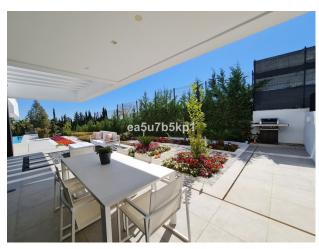

The top-spec kitchen, dining room and lounge blend into a spacious open plan area that is very much the heart of the home, but slide the doors to the terrace and you create a whole new dimension in which the living space is amplified both in size and scope. On the main floor of this beautiful home you will find a bright and airy lounge - dining room, a fully fitted modern kitchen with island and a large office with access to the amazing outside space featuring a salt water infinity pool, an outside kitchen and covered and uncovered terrace ideal to chill out or for al fresco dining with family and friends. On the upper floor, you will find the elegant master bedroom with en-suite and dressing area and 2 guest bedrooms sharing a family bathroom and with access to the terrace. The lower level comprises of a gym with sauna and jacuzzi, a cinema room, a guest bedroom, a bathroom, a laundry room, a storeroom and a technical room. Finally there a carport for 2 cars.