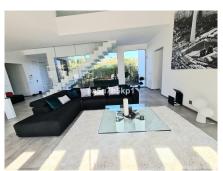

The top-spec kitchen, dining room and lounge blend into a spacious open plan area that is very much the heart of the home, but slide the doors to the terrace and you create a whole new dimension in which the living space is amplified both in size and scope. On the main floor of this beautiful home you will find a bright and airy lounge - dining room, a fully fitted modern kitchen with island and a large office with access to the amazing outside space featuring a salt water infinity pool, an outside kitchen and covered and uncovered terrace ideal to chill out or for al fresco dining with family and friends. On the upper floor, you will find the elegant master bedroom with en-suite and dressing area and 2 guest bedrooms sharing a family bathroom and with access to the terrace. The lower level comprises of a gym with sauna and jacuzzi, a cinema room, a guest bedroom, a bathroom, a laundry room, a storeroom and a technical room. Finally there a carport for 2 cars.