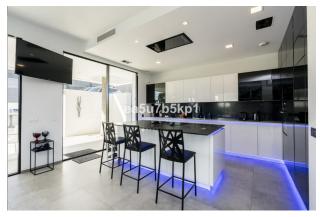

The top-spec kitchen, dining room and lounge blend into a spacious open plan area that is very much the heart of the home, but slide the doors to the terrace and you create a whole new dimension in which the living space is amplified both in size and scope. On the main floor of this beautiful home you will find a bright and airy lounge - dining room, a fully fitted modern kitchen with island and a large office with access to the amazing outside space featuring a salt water infinity pool, an outside kitchen and covered and uncovered terrace ideal to chill out or for al fresco dining with family and friends. On the upper floor, you will find the elegant master bedroom with en-suite and dressing area and 2 guest bedrooms sharing a family bathroom and with access to the terrace. The lower level comprises of a gym with sauna and jacuzzi, a cinema room, a guest bedroom, a bathroom, a laundry room, a storeroom and a technical room. Finally there a carport for 2 cars.