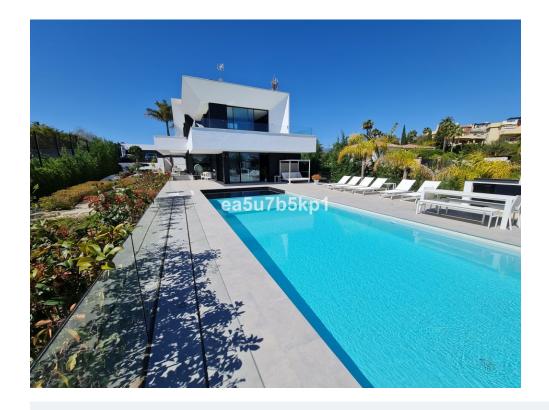

## Immo Moment 4 bedroom Detached Villa in New **Golden Mile**

Ref: RSR4285165

€2,500,000

Property type: Detached Villa

Location: New Golden Mile

Bedrooms: 4 Bathrooms: 4 Swimming pool: Private

Garden: Private

## WITHIN WALKING DISTANCE TO AMENITIES

Amazing contemporary villa located between Marbella and Estepona, within walking distance restaurants, bars, shops, supermarkets, cosy squares and much more. Offering lush private gardens and an inviting swimming pool, this elegant villa with superior finishings merge indoor and outdoor living spaces to the fullest.

The top-spec kitchen, dining room and lounge blend into a spacious open plan area that is very much the heart of the home, but slide the doors to the terrace and you create a whole new dimension in which the living space is amplified both in size and scope. On the main floor of this beautiful home you will find a bright and airy lounge - dining room, a fully fitted modern kitchen with island and a large office with access to the amazing outside space featuring a salt water infinity pool, an outside kitchen and covered and uncovered terrace ideal to chill out or for al fresco dining with family and friends. On the upper floor, you will find the elegant master bedroom with en-suite and dressing area and 2 guest bedrooms sharing a family bathroom and with access to the terrace. The lower level comprises of a gym with sauna and jacuzzi, a cinema room, a guest bedroom, a bathroom, a laundry room, a storeroom and a technical room. Finally there a carport for 2 cars.