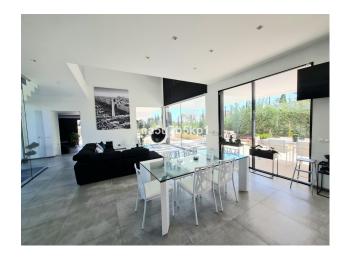

The top-spec kitchen, dining room and lounge blend into a spacious open plan area that is very much the heart of the home, but slide the doors to the terrace and you create a whole new dimension in which the living space is amplified both in size and scope. On the main floor of this beautiful home you will find a bright and airy lounge - dining room, a fully fitted modern kitchen with island and a large office with access to the amazing outside space featuring a salt water infinity pool, an outside kitchen and covered and uncovered terrace ideal to chill out or for al fresco dining with family and friends. On the upper floor, you will find the elegant master bedroom with en-suite and dressing area and 2 guest bedrooms sharing a family bathroom and with access to the terrace. The lower level comprises of a gym with sauna and jacuzzi, a cinema room, a guest bedroom, a bathroom, a laundry room, a storeroom and a technical room. Finally there a carport for 2 cars.