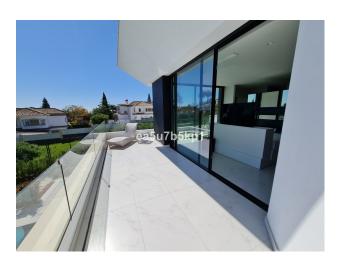

The top-spec kitchen, dining room and lounge blend into a spacious open plan area that is very much the heart of the home, but slide the doors to the terrace and you create a whole new dimension in which the living space is amplified both in size and scope. On the main floor of this beautiful home you will find a bright and airy lounge - dining room, a fully fitted modern kitchen with island and a large office with access to the amazing outside space featuring a salt water infinity pool, an outside kitchen and covered and uncovered terrace ideal to chill out or for al fresco dining with family and friends. On the upper floor, you will find the elegant master bedroom with en-suite and dressing area and 2 guest bedrooms sharing a family bathroom and with access to the terrace. The lower level comprises of a gym with sauna and jacuzzi, a cinema room, a guest bedroom, a bathroom, a laundry room, a storeroom and a technical room. Finally there a carport for 2 cars.