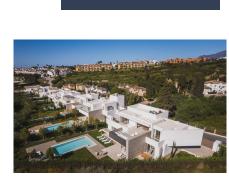

## ImmoMoment 4 bedroom Detached Villa in El **Paraiso** Ref: RSR4292230

€2,775,000

Sales - Rentals - Management

| Property type : Detached Villa |                 | Swimming pool : Private |                  | House area : |              | 384 m² |
|--------------------------------|-----------------|-------------------------|------------------|--------------|--------------|--------|
| Location : El Paraiso          |                 | Garden : Private        |                  | Plot area :  |              | 804 m² |
| Bedrooms: 4                    |                 | Orientation : East      |                  |              |              |        |
| Bathrooms : 3                  |                 | Views : Mountain views  |                  |              |              |        |
|                                |                 |                         |                  |              |              |        |
| ~                              | Close to golf   | ~                       | Fitted wardrobes | ~            | Domotics     |        |
| ~                              | Fireplace       | ✓                       | Central heating  | ~            | Utility room |        |
| ~                              | Terrace         | ✓                       | White goods      | ~            | Furnished    |        |
| ~                              | Airconditioning | ~                       | Barbecue         |              |              |        |
|                                |                 |                         |                  |              |              |        |

Brand new contemporary villas with open plan design, minimum of 4 bedrooms, private pool and build to the highest standards.

Just a few minutes from the Bel-Air tennis club, beach and all amenities.

If you're looking for something new, modern, close to everything and in one of the most exclusive areas close to Marbella, this is your opportunity!