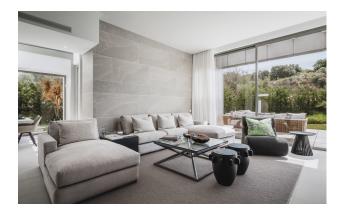

## ImmoMoment 4 bedroom Detached Villa in El **Paraiso** Ref: RSR4292230

€2,775,000

Sales - Rentals - Management

| Property type : Detached Villa |                 | Swimming pool : Private |                  | House area : |              | 384 m² |
|--------------------------------|-----------------|-------------------------|------------------|--------------|--------------|--------|
| Location : El Paraiso          |                 | Garden : Private        |                  | Plot area :  |              | 804 m² |
| Bedrooms: 4                    |                 | Orientation : East      |                  |              |              |        |
| Bathrooms : 3                  |                 | Views : Mountain views  |                  |              |              |        |
|                                |                 |                         |                  |              |              |        |
| ~                              | Close to golf   | ~                       | Fitted wardrobes | ~            | Domotics     |        |
| ~                              | Fireplace       | ✓                       | Central heating  | ~            | Utility room |        |
| ~                              | Terrace         | ✓                       | White goods      | ~            | Furnished    |        |
| ~                              | Airconditioning | ~                       | Barbecue         |              |              |        |
|                                |                 |                         |                  |              |              |        |

Brand new contemporary villas with open plan design, minimum of 4 bedrooms, private pool and build to the highest standards.

Just a few minutes from the Bel-Air tennis club, beach and all amenities.

If you're looking for something new, modern, close to everything and in one of the most exclusive areas close to Marbella, this is your opportunity!