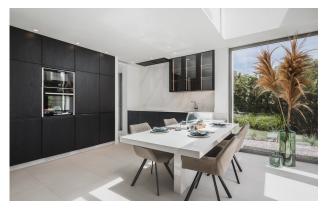

## ImmoMoment 4 bedroom Detached Villa in El **Paraiso** Ref: RSR4292230

€2,775,000

Sales - Rentals - Management

| Property type : Detached Villa |                 | Swimming pool : Private |                  | House area : |              | 384 m² |
|--------------------------------|-----------------|-------------------------|------------------|--------------|--------------|--------|
| Location : El Paraiso          |                 | Garden : Private        |                  | Plot area :  |              | 804 m² |
| Bedrooms: 4                    |                 | Orientation : East      |                  |              |              |        |
| Bathrooms : 3                  |                 | Views : Mountain views  |                  |              |              |        |
|                                |                 |                         |                  |              |              |        |
| ~                              | Close to golf   | ~                       | Fitted wardrobes | ~            | Domotics     |        |
| ~                              | Fireplace       | ✓                       | Central heating  | ~            | Utility room |        |
| ~                              | Terrace         | ✓                       | White goods      | ~            | Furnished    |        |
| ~                              | Airconditioning | ~                       | Barbecue         |              |              |        |
|                                |                 |                         |                  |              |              |        |

Brand new contemporary villas with open plan design, minimum of 4 bedrooms, private pool and build to the highest standards.

Just a few minutes from the Bel-Air tennis club, beach and all amenities.

If you're looking for something new, modern, close to everything and in one of the most exclusive areas close to Marbella, this is your opportunity!