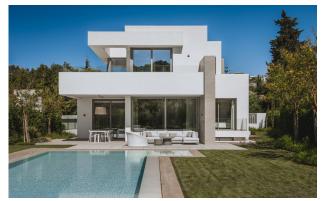

## ImmoMoment 4 bedroom Detached Villa in El **Paraiso** Ref: RSR4292230

€2,775,000

Sales - Rentals - Management

| Property type : Detached Villa |                 | Swimming pool : Private |                  | House area : |              | 384 m² |
|--------------------------------|-----------------|-------------------------|------------------|--------------|--------------|--------|
| Location : El Paraiso          |                 | Garden : Private        |                  | Plot area :  |              | 804 m² |
| Bedrooms: 4                    |                 | Orientation : East      |                  |              |              |        |
| Bathrooms : 3                  |                 | Views : Mountain views  |                  |              |              |        |
|                                |                 |                         |                  |              |              |        |
| ~                              | Close to golf   | ~                       | Fitted wardrobes | ~            | Domotics     |        |
| ~                              | Fireplace       | ✓                       | Central heating  | ~            | Utility room |        |
| ~                              | Terrace         | ✓                       | White goods      | ~            | Furnished    |        |
| ~                              | Airconditioning | ~                       | Barbecue         |              |              |        |
|                                |                 |                         |                  |              |              |        |

Brand new contemporary villas with open plan design, minimum of 4 bedrooms, private pool and build to the highest standards.

Just a few minutes from the Bel-Air tennis club, beach and all amenities.

If you're looking for something new, modern, close to everything and in one of the most exclusive areas close to Marbella, this is your opportunity!