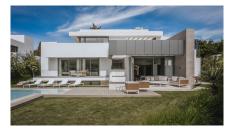

## ImmoMoment 4 bedroom Detached Villa in El **Paraiso** Ref: RSR4292230

€2,775,000

Sales - Rentals - Management

| Property type : Detached Villa |                 | Swimming pool : Private |                  | House area : |              | 384 m² |
|--------------------------------|-----------------|-------------------------|------------------|--------------|--------------|--------|
| Location : El Paraiso          |                 | Garden : Private        |                  | Plot area :  |              | 804 m² |
| Bedrooms: 4                    |                 | Orientation : East      |                  |              |              |        |
| Bathrooms : 3                  |                 | Views : Mountain views  |                  |              |              |        |
|                                |                 |                         |                  |              |              |        |
| ~                              | Close to golf   | ~                       | Fitted wardrobes | ~            | Domotics     |        |
| ~                              | Fireplace       | ✓                       | Central heating  | ~            | Utility room |        |
| ~                              | Terrace         | ✓                       | White goods      | ~            | Furnished    |        |
| ~                              | Airconditioning | ~                       | Barbecue         |              |              |        |
|                                |                 |                         |                  |              |              |        |

Brand new contemporary villas with open plan design, minimum of 4 bedrooms, private pool and build to the highest standards.

Just a few minutes from the Bel-Air tennis club, beach and all amenities.

If you're looking for something new, modern, close to everything and in one of the most exclusive areas close to Marbella, this is your opportunity!