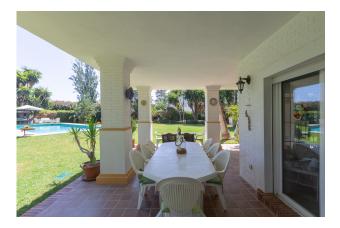

Exquisite 5-bedroom villa, gracefully positioned on an expansive plot of 2364 m2 in a beautiful residential area of Guadalmar. The property is distributed on 2 levels and comprises: entrance hall, living-dining area connected to the porch, large separate kitchen and 5 bedrooms, of which three are en-suite. The master bedroom situated on the upper level has access to a marvelous terrace with solarium.

The property is surrounded by a magnificent well-kept garden with a swimming pool and features, besides, a guest house, complementing the main villa, garage with a storage space and a well for watering the garden. Situated just 700 metres from Guadalmar beach, the villa enjoys a convenient location that grants easy access to a wide array of services and amenities, such as leisure centre Plaza Mayor and Malaga International airport which is less than 10 minutes' drive away.