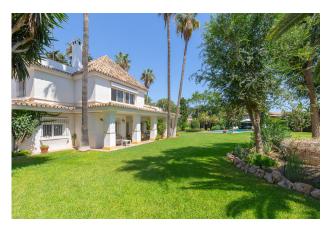

Exquisite 5-bedroom villa, gracefully positioned on an expansive plot of 2364 m2 in a beautiful residential area of Guadalmar. The property is distributed on 2 levels and comprises: entrance hall, living-dining area connected to the porch, large separate kitchen and 5 bedrooms, of which three are en-suite. The master bedroom situated on the upper level has access to a marvelous terrace with solarium.

The property is surrounded by a magnificent well-kept garden with a swimming pool and features, besides, a guest house, complementing the main villa, garage with a storage space and a well for watering the garden. Situated just 700 metres from Guadalmar beach, the villa enjoys a convenient location that grants easy access to a wide array of services and amenities, such as leisure centre Plaza Mayor and Malaga International airport which is less than 10 minutes' drive away.