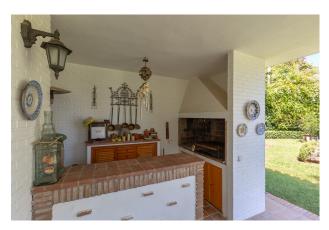

## €1,875,000

Sales - Rentals - Management

| Property type : Detached Villa<br>Location : Guadalmar<br>Bedrooms : 5<br>Bathrooms : 3 | Swimming pool : Private<br>Garden : Private<br>Orientation : Southeast<br>Views : garden<br>Parking : Open private parking | House area :<br>Plot area :                                  | 498 m²<br>2364 m² |
|-----------------------------------------------------------------------------------------|----------------------------------------------------------------------------------------------------------------------------|--------------------------------------------------------------|-------------------|
| <ul> <li>✓ Close to beach</li> <li>✓ Alarm system</li> <li>✓ Jacuzzi</li> </ul>         | <ul> <li>Fitted wardrobes</li> <li>Utility room</li> <li>Airconditioning</li> </ul>                                        | <ul><li>Fireplace</li><li>Terrace</li><li>Barbecue</li></ul> |                   |