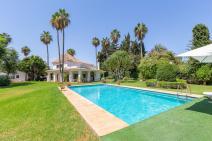

The property is surrounded by a magnificent well-kept garden with a swimming pool and features, besides, a guest house, complementing the main villa, garage with a storage space and a well for watering the garden. Situated just 700 metres from Guadalmar beach, the villa enjoys a convenient location that grants easy access to a wide array of services and amenities, such as leisure centre Plaza Mayor and Malaga International airport which is less than 10 minutes' drive away.