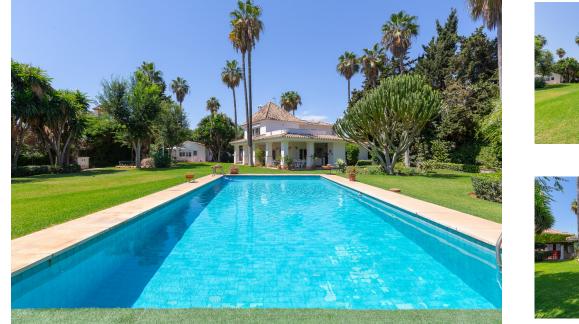

Exquisite 5-bedroom villa, gracefully positioned on an expansive plot of 2364 m2 in a beautiful residential area of Guadalmar. The property is distributed on 2 levels and comprises: entrance hall, living-dining area connected to the porch, large separate kitchen and 5 bedrooms, of which three are en-suite. The master bedroom situated on the upper level has access to a marvelous terrace with solarium.

The property is surrounded by a magnificent well-kept garden with a swimming pool and features, besides, a guest house, complementing the main villa, garage with a storage space and a well for watering the garden. Situated just 700 metres from Guadalmar beach, the villa enjoys a convenient location that grants easy access to a wide array of services and amenities, such as leisure centre Plaza Mayor and Malaga International airport which is less than 10 minutes' drive away.