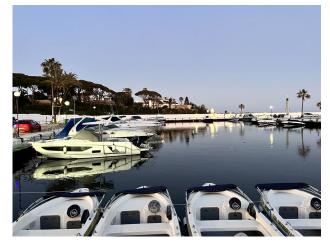

**1 bedroom Apartment in Puerto de Cabopino** Ref: RSR4352116

€199,000

Sales - Rentals - Management

| Property type : Apartment          | Swimming pool : Communal         | House area : | 55 m² |
|------------------------------------|----------------------------------|--------------|-------|
| Location : Puerto de Cabopino      | Garden : Communal                |              |       |
| Bedrooms: 1                        | Orientation : West               |              |       |
| Bathrooms : 1                      | Parking : Communal parking       |              |       |
|                                    |                                  |              |       |
| <ul> <li>Close to beach</li> </ul> | <ul> <li>Close to sea</li> </ul> | ✓ Near golf  |       |
| <ul> <li>Not furnished</li> </ul>  |                                  |              |       |

This is an attractive loft style apartment in the attractive Port of Cabopino. On the paper work this property is still a local not an apartment and change of usage needs to be done with the town hall if you want to use it for holidays or live in it etc legally - Ask for more info. This property has lots of natural light and afternoon sun from large west facing windows. It has been modified internally many years ago with a mezzanen type extra level. We feel the property would benefit an investor looking to completely refurbish the property, although it is currently in use as an apartment and with some decluttering and a painting it would look much better. On the paper work the property is still officially a local, but other Cabopino owners have successfully changed the usage from local to apartment in the same complex. The property has two bedrooms and two bathrooms. Looks good as an investment project with an interesting price for a frontline port complex. The complex has two nice swimming pools and communal garden plus a communal parking area for owners.