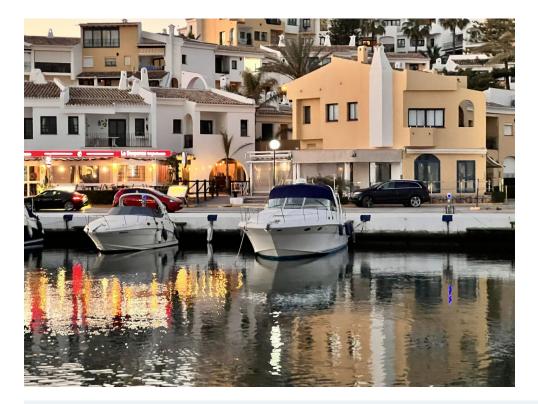

**1 bedroom Apartment in Puerto de Cabopino** Ref: RSR4352116

€199,000

Sales - Rentals - Management

| Property type : Apartment          | Swimming pool : Communal         | House area : | 55 m² |
|------------------------------------|----------------------------------|--------------|-------|
| Location : Puerto de Cabopino      | Garden : Communal                |              |       |
| Bedrooms: 1                        | Orientation : West               |              |       |
| Bathrooms : 1                      | Parking : Communal parking       |              |       |
|                                    |                                  |              |       |
| <ul> <li>Close to beach</li> </ul> | <ul> <li>Close to sea</li> </ul> | ✓ Near golf  |       |
| <ul> <li>Not furnished</li> </ul>  |                                  |              |       |

This is an attractive loft style apartment in the attractive Port of Cabopino. On the paper work this property is still a local not an apartment and change of usage needs to be done with the town hall if you want to use it for holidays or live in it etc legally - Ask for more info. This property has lots of natural light and afternoon sun from large west facing windows. It has been modified internally many years ago with a mezzanen type extra level. We feel the property would benefit an investor looking to completely refurbish the property, although it is currently in use as an apartment and with some decluttering and a painting it would look much better. On the paper work the property is still officially a local, but other Cabopino owners have successfully changed the usage from local to apartment in the same complex. The property has two bedrooms and two bathrooms. Looks good as an investment project with an interesting price for a frontline port complex. The complex has two nice swimming pools and communal garden plus a communal parking area for owners.