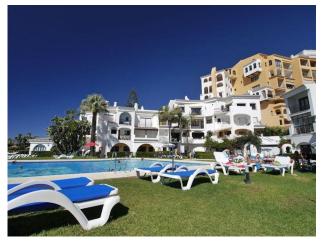

**1 bedroom Apartment in Puerto de Cabopino** Ref: RSR4352116

€199,000

Sales - Rentals - Management

| Property type : Apartment          | Swimming pool : Communal         | House area : | 55 m² |
|------------------------------------|----------------------------------|--------------|-------|
| Location : Puerto de Cabopino      | Garden : Communal                |              |       |
| Bedrooms: 1                        | Orientation : West               |              |       |
| Bathrooms : 1                      | Parking : Communal parking       |              |       |
|                                    |                                  |              |       |
| <ul> <li>Close to beach</li> </ul> | <ul> <li>Close to sea</li> </ul> | ✓ Near golf  |       |
| <ul> <li>Not furnished</li> </ul>  |                                  |              |       |

This is an attractive loft style apartment in the attractive Port of Cabopino. On the paper work this property is still a local not an apartment and change of usage needs to be done with the town hall if you want to use it for holidays or live in it etc legally - Ask for more info. This property has lots of natural light and afternoon sun from large west facing windows. It has been modified internally many years ago with a mezzanen type extra level. We feel the property would benefit an investor looking to completely refurbish the property, although it is currently in use as an apartment and with some decluttering and a painting it would look much better. On the paper work the property is still officially a local, but other Cabopino owners have successfully changed the usage from local to apartment in the same complex. The property has two bedrooms and two bathrooms. Looks good as an investment project with an interesting price for a frontline port complex. The complex has two nice swimming pools and communal garden plus a communal parking area for owners.