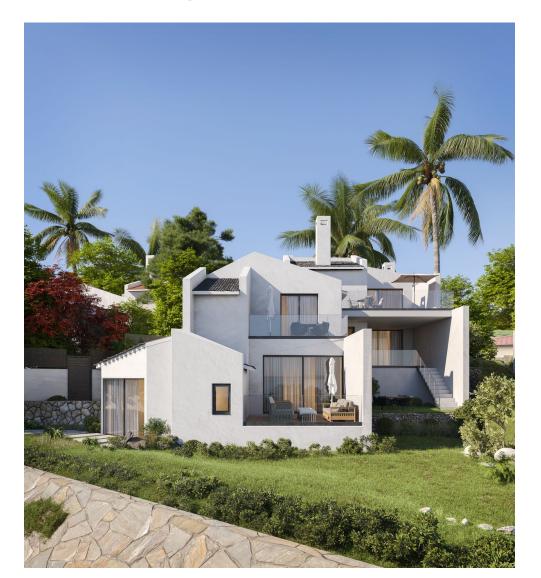

MODERN SEMI-DETACHED TOWNHOUSE IN BAHIA DORADA WITH SEA VIEWS, due to its elevated position, in an exclusive project of 3 houses, two of them semi-detached, only 500m from the beach. It is only 1.5 km from Estepona Golf, 5 minutes from Estepona port and 10 minutes from the port of La Duquesa. Fully functional, built on two floors, south-east facing, and very bright, with top quality materials and kitchen equipped with top brand appliances, aerothermal water system, top quality porcelain tiles, an elegant design. With a large terrace and a private garden to enjoy with family and friends. Must be seen www.immoMoment.es