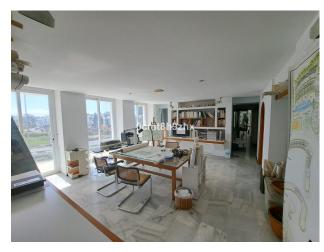

Spacious office in the most desirable location - Puerto Banus. Commercial center RIO VERDE is a modern office building close to Corte Ingles Banus. All the amenities and services such as shops, bars, restaurants, public transport are withing walking distance. The office is very spacious and has a lot of natural light.

Perfect both for the personal use or for investment with excellent ROI.