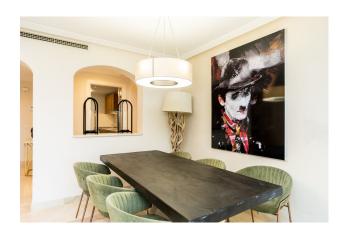

The apartment boasts high-quality finishes, with spacious and bright rooms due to its south-facing orientation. It features a generous entrance leading to a distribution hallway. To the left, there's a separate fully equipped kitchen with an independent laundry area. To the right, there are 3 very spacious and bright bedrooms, all with ample built-in wardrobes. The master bedroom has a complete ensuite bathroom and direct access to the terrace. There is another fully renovated bathroom with a hydro-massage shower shared by the guest bedrooms.

From the entrance hall, you enter the large living and dining room with direct access to the ample terrace and a sizable garden.

Furniture not included, in fact the lounge is without furniture right now.