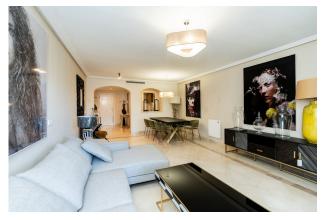

The apartment boasts high-quality finishes, with spacious and bright rooms due to its south-facing orientation. It features a generous entrance leading to a distribution hallway. To the left, there's a separate fully equipped kitchen with an independent laundry area. To the right, there are 3 very spacious and bright bedrooms, all with ample built-in wardrobes. The master bedroom has a complete ensuite bathroom and direct access to the terrace. There is another fully renovated bathroom with a hydro-massage shower shared by the guest bedrooms.

From the entrance hall, you enter the large living and dining room with direct access to the ample terrace and a sizable garden.

Furniture not included, in fact the lounge is without furniture right now.