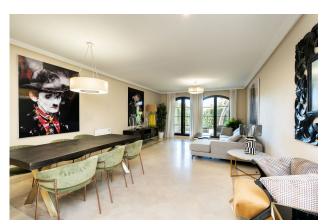

The apartment boasts high-quality finishes, with spacious and bright rooms due to its south-facing orientation. It features a generous entrance leading to a distribution hallway. To the left, there's a separate fully equipped kitchen with an independent laundry area. To the right, there are 3 very spacious and bright bedrooms, all with ample built-in wardrobes. The master bedroom has a complete ensuite bathroom and direct access to the terrace. There is another fully renovated bathroom with a hydro-massage shower shared by the guest bedrooms.

From the entrance hall, you enter the large living and dining room with direct access to the ample terrace and a sizable garden.

Furniture not included, in fact the lounge is without furniture right now.