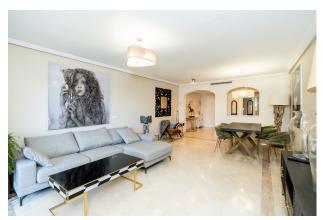

The apartment boasts high-quality finishes, with spacious and bright rooms due to its south-facing orientation. It features a generous entrance leading to a distribution hallway. To the left, there's a separate fully equipped kitchen with an independent laundry area. To the right, there are 3 very spacious and bright bedrooms, all with ample built-in wardrobes. The master bedroom has a complete ensuite bathroom and direct access to the terrace. There is another fully renovated bathroom with a hydro-massage shower shared by the guest bedrooms.

From the entrance hall, you enter the large living and dining room with direct access to the ample terrace and a sizable garden.

Furniture not included, in fact the lounge is without furniture right now.