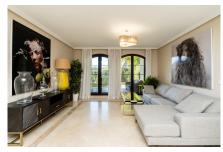

The apartment boasts high-quality finishes, with spacious and bright rooms due to its south-facing orientation. It features a generous entrance leading to a distribution hallway. To the left, there's a separate fully equipped kitchen with an independent laundry area. To the right, there are 3 very spacious and bright bedrooms, all with ample built-in wardrobes. The master bedroom has a complete ensuite bathroom and direct access to the terrace. There is another fully renovated bathroom with a hydro-massage shower shared by the guest bedrooms.

From the entrance hall, you enter the large living and dining room with direct access to the ample terrace and a sizable garden.

Furniture not included, in fact the lounge is without furniture right now.