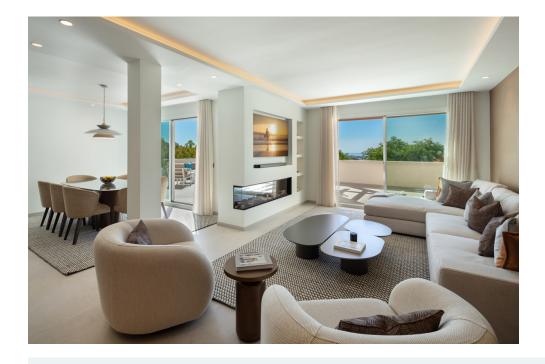

This exquisite corner duplex penthouse offers generous outdoor spaces and stunning views of the sea, the lake, and the La Concha mountain, located in Palacetes los Belvederes. Its high security includes private lift access from the garage and secured stairs, ensuring complete privacy and safety. The complex boasts nighttime security, beautifully maintained communal gardens, a swimming pool, and a gym equipped with a sauna.

The penthouse greets you with an impressive open entrance that features a tastefully designed modern kitchen in calming neutral tones, showcasing elegant lines and ample storage, including a wine cooler for enthusiasts. The living room and dining area open onto an expansive terrace, allowing you to bask in Marbella's fantastic climate while admiring the sea views and making use of the outdoor kitchen and barbecue.