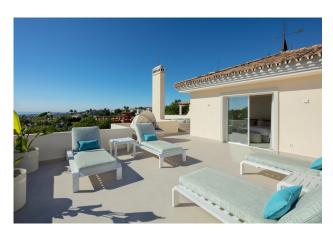

The penthouse greets you with an impressive open entrance that features a tastefully designed modern kitchen in calming neutral tones, showcasing elegant lines and ample storage, including a wine cooler for enthusiasts. The living room and dining area open onto an expansive terrace, allowing you to bask in Marbella's fantastic climate while admiring the sea views and making use of the outdoor kitchen and barbecue.

The property includes two parking spaces and two additional spaces for golf buggies, along with a storage room. It boasts the latest zoned underfloor heating and air conditioning systems, efficient storage solutions, and a convenient external laundry room. Additionally, there's a pre-installed area designed to accommodate a plunge pool on the upper terrace.