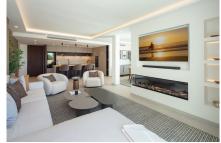

The penthouse greets you with an impressive open entrance that features a tastefully designed modern kitchen in calming neutral tones, showcasing elegant lines and ample storage, including a wine cooler for enthusiasts. The living room and dining area open onto an expansive terrace, allowing you to bask in Marbella's fantastic climate while admiring the sea views and making use of the outdoor kitchen and barbecue.