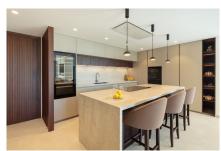

The penthouse greets you with an impressive open entrance that features a tastefully designed modern kitchen in calming neutral tones, showcasing elegant lines and ample storage, including a wine cooler for enthusiasts. The living room and dining area open onto an expansive terrace, allowing you to bask in Marbella's fantastic climate while admiring the sea views and making use of the outdoor kitchen and barbecue.