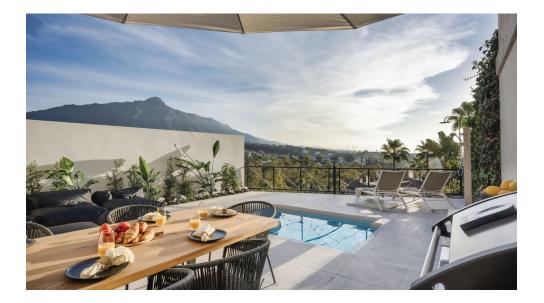

Storage room

White goods

Gymnasium

**Fireplace** 

**Furnished** 

Apartment Adrienne presents a luxurious four-bedroom apartment with a private pool and garden, offering stunning sea and mountain views. This renovated ground-floor apartment is a haven of modern, Parisian style living in the heart of Nueva Andalucia, La Cerquilla.

The property has a strategic south/east orientation, ensuring bright and sun-filled spaces throughout the day. Its unique layout includes an office with a connected laundry room upon entry, a bedroom with an en-suite bathroom to the right, and further along, a spacious bathroom and another bedroom. The heart of the home is the stylish, open-plan kitchen and living area, leading directly to an outdoor terrace with a dining table and sunbeds by the private pool. The master bedroom, with its en-suite bathroom, overlooks the serene garden and offers breathtaking sea and mountain views.