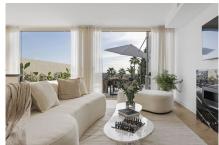

The property has a strategic south/east orientation, ensuring bright and sun-filled spaces throughout the day. Its unique layout includes an office with a connected laundry room upon entry, a bedroom with an en-suite bathroom to the right, and further along, a spacious bathroom and another bedroom. The heart of the home is the stylish, open-plan kitchen and living area, leading directly to an outdoor terrace with a dining table and sunbeds by the private pool. The master bedroom, with its en-suite bathroom, overlooks the serene garden and offers breathtaking sea and mountain views.

Recently renovated with custom-made furnishings and marble sinks, this apartment reflects a refined taste and attention to detail. Its private garden and pool, coupled with access to two communal pools, provide a perfect blend of intimacy and community living.