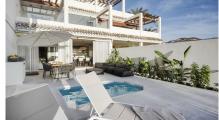

The property has a strategic south/east orientation, ensuring bright and sun-filled spaces throughout the day. Its unique layout includes an office with a connected laundry room upon entry, a bedroom with an en-suite bathroom to the right, and further along, a spacious bathroom and another bedroom. The heart of the home is the stylish, open-plan kitchen and living area, leading directly to an outdoor terrace with a dining table and sunbeds by the private pool. The master bedroom, with its en-suite bathroom, overlooks the serene garden and offers breathtaking sea and mountain views.

Recently renovated with custom-made furnishings and marble sinks, this apartment reflects a refined taste and attention to detail. Its private garden and pool, coupled with access to two communal pools, provide a perfect blend of intimacy and community living.