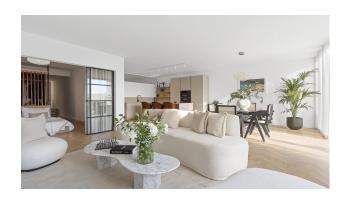

The property has a strategic south/east orientation, ensuring bright and sun-filled spaces throughout the day. Its unique layout includes an office with a connected laundry room upon entry, a bedroom with an en-suite bathroom to the right, and further along, a spacious bathroom and another bedroom. The heart of the home is the stylish, open-plan kitchen and living area, leading directly to an outdoor terrace with a dining table and sunbeds by the private pool. The master bedroom, with its en-suite bathroom, overlooks the serene garden and offers breathtaking sea and mountain views.

Recently renovated with custom-made furnishings and marble sinks, this apartment reflects a refined taste and attention to detail. Its private garden and pool, coupled with access to two communal pools, provide a perfect blend of intimacy and community living.