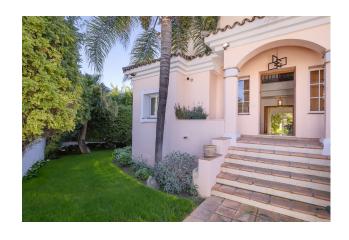

On the ground floor there is a bedroom with en suite bathroom and a guest toilet. The kitchen is large and bright, fully equipped, functional and opens onto the back garden surrounded by fruit trees.

The first floor reveals a careful design and an ideal distribution of space, with three bedrooms and two bathrooms. The master bedroom also has a large and comfortable dressing room and a private terrace overlooking the lush garden.