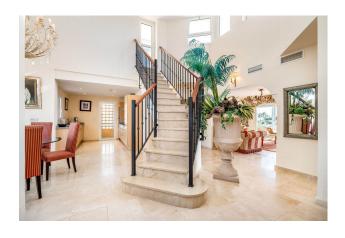

The Penthouse has an expansive solarium and large front and rear terraces that capture panoramic views and offer generous space for relaxation.

The property has a grand entrance with a double-height ceiling opening into a generous space as you enter from the front terrace.