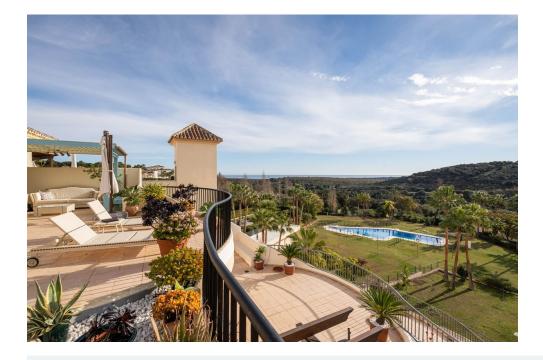

## Immo Moment 3 bedroom Penthouse in San **Roque Club**

Ref: RSR4591768

€465,000

Property type: Penthouse

Location: San Roque Club

Bedrooms: 3

Bathrooms: 4

**Swimming pool:** Communal

**Furnished** 

This large 3-bedroom, 4-bath-bathroom penthouse apartment enjoys a front-line golf position within the San Roque Golf Club urbanisation, with stunning views over the golf course to the Mediterranean Sea, and wooded countryside beyond. This is a golfer's paradise with two 18-hole golf courses, one being the recently renovated prestigious San Roque Old Course, and both within a couple of minute's drive from the apartment.

The Penthouse has an expansive solarium and large front and rear terraces that capture panoramic views and offer generous space for relaxation.

The property has a grand entrance with a double-height ceiling opening into a generous space as you enter from the front terrace.