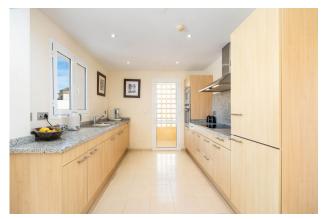

All bedrooms are large with ensuite bathrooms, and walk-in wardrobes have been added. There is also a guest toilet. The living space is predominantly open with a kitchen, utility space, and dining area opening to a large lounge. Immerse yourself in the elegance of this well-maintained residence, where each room is thoughtfully designed to provide ample comfort.