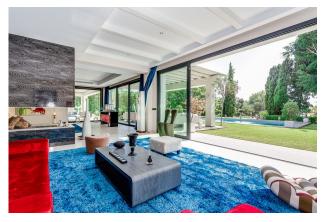

Alarm system

**Furnished** 

Guest house

Terrace

Exclusive community of Marbella Hill Club. Huge Villa in modern Style with double plot of nearly 5000 gm plot. The Villa was 2015 totally renovated with high materials. From the Villa fantastic sea and mountain views. Very quiet and peaceful surroundings with old trees and beautiful garden and large pool.

Elegant and modern furniture, open kitchen with high quality supplies. As stunning, beautifully decorated interiors, distributed over 2 levels. The entrance leads to an imposing There are several reception areas, including two large living rooms with double sided fireplace and direct access to the terraces, a dining room and a modern open kitchen with high quality appliances. On the same floor are two large en-suite bedrooms, including the master bedroom with direct access to the terrace and pool, and a separate staff room. The staircase leads to the upper floor, which consists of two large en-suite bedrooms with a large terrace from which you can enjoy sea and mountain views. Attractive outdoor living areas are situated within mature gardens with a large saltwater pool and total privacy. There is a separate area at the bottom of the plot with a very elegant chill out area designed as a private beach area. In addition, there is a staff apartment, utility room, barbecue area, numerous terraces and ample parking. A special property, offering luxury, design and space in a very exclusive area of Marbella, just a few minutes drive from the beach and Puerto Banus.