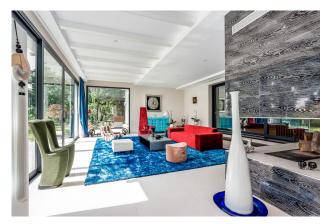

Alarm system

**Furnished** 

Guest house

Terrace

Exclusive community of Marbella Hill Club. Huge Villa in modern Style with double plot of nearly 5000 gm plot. The Villa was 2015 totally renovated with high materials. From the Villa fantastic sea and mountain views. Very quiet and peaceful surroundings with old trees and beautiful garden and large pool.

Elegant and modern furniture, open kitchen with high quality supplies. As stunning, beautifully decorated interiors, distributed over 2 levels. The entrance leads to an imposing There are several reception areas, including two large living rooms with double sided fireplace and direct access to the terraces, a dining room and a modern open kitchen with high quality appliances. On the same floor are two large en-suite bedrooms, including the master bedroom with direct access to the terrace and pool, and a separate staff room. The staircase leads to the upper floor, which consists of two large en-suite bedrooms with a large terrace from which you can enjoy sea and mountain views. Attractive outdoor living areas are situated within mature gardens with a large saltwater pool and total privacy. There is a separate area at the bottom of the plot with a very elegant chill out area designed as a private beach area. In addition, there is a staff apartment, utility room, barbecue area, numerous terraces and ample parking. A special property, offering luxury, design and space in a very exclusive area of Marbella, just a few minutes drive from the beach and Puerto Banus.