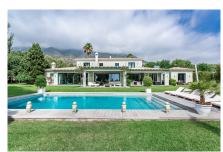

Alarm system

**Furnished** 

Guest house

Terrace

Exclusive community of Marbella Hill Club. Huge Villa in modern Style with double plot of nearly 5000 gm plot. The Villa was 2015 totally renovated with high materials. From the Villa fantastic sea and mountain views. Very quiet and peaceful surroundings with old trees and beautiful garden and large pool.

Elegant and modern furniture, open kitchen with high quality supplies. As stunning, beautifully decorated interiors, distributed over 2 levels. The entrance leads to an imposing There are several reception areas, including two large living rooms with double sided fireplace and direct access to the terraces, a dining room and a modern open kitchen with high quality appliances. On the same floor are two large en-suite bedrooms, including the master bedroom with direct access to the terrace and pool, and a separate staff room. The staircase leads to the upper floor, which consists of two large en-suite bedrooms with a large terrace from which you can enjoy sea and mountain views. Attractive outdoor living areas are situated within mature gardens with a large saltwater pool and total privacy. There is a separate area at the bottom of the plot with a very elegant chill out area designed as a private beach area. In addition, there is a staff apartment, utility room, barbecue area, numerous terraces and ample parking. A special property, offering luxury, design and space in a very exclusive area of Marbella, just a few minutes drive from the beach and Puerto Banus.