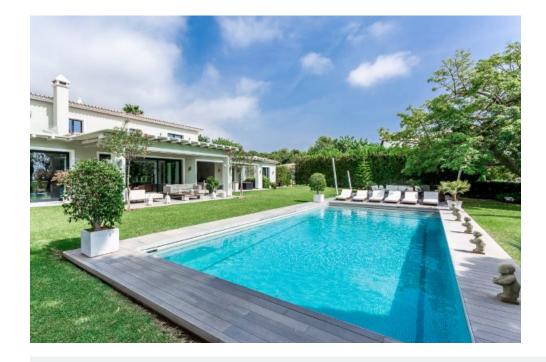

Alarm system

**Furnished** 

Guest house

Terrace

Exclusive community of Marbella Hill Club. Huge Villa in modern Style with double plot of nearly 5000 gm plot. The Villa was 2015 totally renovated with high materials. From the Villa fantastic sea and mountain views. Very quiet and peaceful surroundings with old trees and beautiful garden and large pool.

Elegant and modern furniture, open kitchen with high quality supplies. As stunning, beautifully decorated interiors, distributed over 2 levels. The entrance leads to an imposing There are several reception areas, including two large living rooms with double sided fireplace and direct access to the terraces, a dining room and a modern open kitchen with high quality appliances. On the same floor are two large en-suite bedrooms, including the master bedroom with direct access to the terrace and pool, and a separate staff room. The staircase leads to the upper floor, which consists of two large en-suite bedrooms with a large terrace from which you can enjoy sea and mountain views. Attractive outdoor living areas are situated within mature gardens with a large saltwater pool and total privacy. There is a separate area at the bottom of the plot with a very elegant chill out area designed as a private beach area. In addition, there is a staff apartment, utility room, barbecue area, numerous terraces and ample parking. A special property, offering luxury, design and space in a very exclusive area of Marbella, just a few minutes drive from the beach and Puerto Banus.