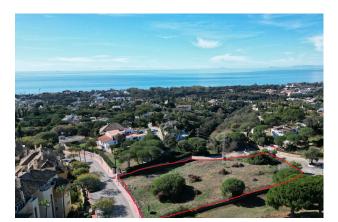

## €2,750,000

Plot area :

5000 m<sup>2</sup>

Property type : Plot Location : Elviria Bedrooms : 0 Bathrooms : 0 Swimming pool : No Orientation : South Views : Sea views

Stunning plot with fantastic views over the coast towards Gibraltar and Africa

The 5.000 m2 plot is for sale with its project to build 4 villas.

Located in one of the most prestigious residential areas of Marbella, Elviria, in an elevated position granting sea views to all 4 villas. Located 6km to the east of Marbella town, Elviria is close to the many amenities of the bustling town of Marbella. Large shopping centres such as La Cañada and Miramar in Fuengirola are just a short trip away and the proximity of Málaga Airport makes it ideal for people wishing to make frequent trips back home. For boat lovers, the area is also very close to the picturesque Puerto Cabopino marina or to the famous Puerto Banús. The best beaches of Marbella are only 2 km away where you will find also the reknown Nikki Beach Club, one of the highlights of the five-star Don Carlos Resort.

Ideal for an investor who wants to build and sell, obtaining a high profit! Or for villas for permanent living for various families and / or friends.

Plot 212A - 1.464 m2 Plot 212B - 1.000 m2 Plot 213A - 1.535 m2 Plot 213B - 1.000 m2