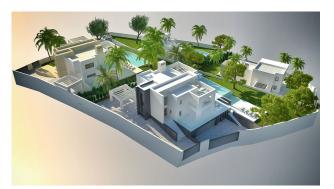

The 5.000 m2 plot is for sale with its project to build 4 villas.

Located in one of the most prestigious residential areas of Marbella, Elviria, in an elevated position granting sea views to all 4 villas. Located 6km to the east of Marbella town, Elviria is close to the many amenities of the bustling town of Marbella. Large shopping centres such as La Cañada and Miramar in Fuengirola are just a short trip away and the proximity of Málaga Airport makes it ideal for people wishing to make frequent trips back home. For boat lovers, the area is also very close to the picturesque Puerto Cabopino marina or to the famous Puerto Banús. The best beaches of Marbella are only 2 km away where you will find also the reknown Nikki Beach Club, one of the highlights of the five-star Don Carlos Resort.

Ideal for an investor who wants to build and sell, obtaining a high profit! Or for villas for permanent living for various families and / or friends.

Plot 212A - 1.464 m2 Plot 212B - 1.000 m2 Plot 213A - 1.535 m2 Plot 213B - 1.000 m2