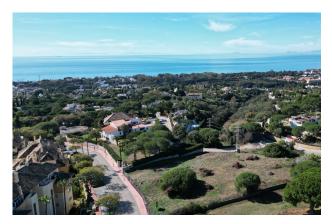

## €2,750,000

Plot area :

5000 m<sup>2</sup>

Property type : Plot Location : Elviria Bedrooms : 0 Bathrooms : 0 Swimming pool : No Orientation : South Views : Sea views

Stunning plot with fantastic views over the coast towards Gibraltar and Africa

The 5.000 m2 plot is for sale with its project to build 4 villas.

Located in one of the most prestigious residential areas of Marbella, Elviria, in an elevated position granting sea views to all 4 villas. Located 6km to the east of Marbella town, Elviria is close to the many amenities of the bustling town of Marbella. Large shopping centres such as La Cañada and Miramar in Fuengirola are just a short trip away and the proximity of Málaga Airport makes it ideal for people wishing to make frequent trips back home. For boat lovers, the area is also very close to the picturesque Puerto Cabopino marina or to the famous Puerto Banús. The best beaches of Marbella are only 2 km away where you will find also the reknown Nikki Beach Club, one of the highlights of the five-star Don Carlos Resort.

Ideal for an investor who wants to build and sell, obtaining a high profit! Or for villas for permanent living for various families and / or friends.

Plot 212A - 1.464 m2 Plot 212B - 1.000 m2 Plot 213A - 1.535 m2 Plot 213B - 1.000 m2