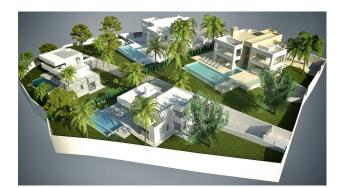

The 5.000 m2 plot is for sale with its project to build 4 villas.

Located in one of the most prestigious residential areas of Marbella, Elviria, in an elevated position granting sea views to all 4 villas. Located 6km to the east of Marbella town, Elviria is close to the many amenities of the bustling town of Marbella. Large shopping centres such as La Cañada and Miramar in Fuengirola are just a short trip away and the proximity of Málaga Airport makes it ideal for people wishing to make frequent trips back home. For boat lovers, the area is also very close to the picturesque Puerto Cabopino marina or to the famous Puerto Banús. The best beaches of Marbella are only 2 km away where you will find also the reknown Nikki Beach Club, one of the highlights of the five-star Don Carlos Resort.

Ideal for an investor who wants to build and sell, obtaining a high profit! Or for villas for permanent living for various families and / or friends.

Plot 212A - 1.464 m2 Plot 212B - 1.000 m2 Plot 213A - 1.535 m2 Plot 213B - 1.000 m2