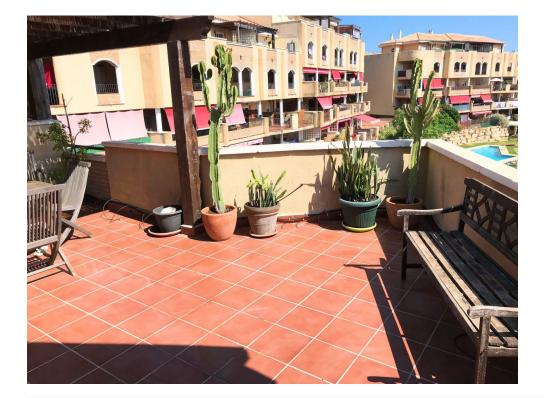

## ImmoMoment 2 bedroom Apartment in Riviera del Sol

€225,000

Ref: RSR4600369

| Property type : Apartment         | Swimming pool : Communal                | House area : 115 m <sup>2</sup>      |
|-----------------------------------|-----------------------------------------|--------------------------------------|
| Location : Riviera del Sol        | Garden : Communal                       |                                      |
| Bedrooms: 2                       | Orientation : South                     |                                      |
| Bathrooms: 2                      | Views : Sea views                       |                                      |
|                                   | Parking: 1 underground parking          |                                      |
|                                   |                                         |                                      |
| <ul> <li>Close to golf</li> </ul> | <ul> <li>Close to sea</li> </ul>        | <ul> <li>Fitted wardrobes</li> </ul> |
| <ul> <li>Storage room</li> </ul>  | ✓ Lift                                  | <ul> <li>Terrace</li> </ul>          |
| ✓ White goods                     | <ul> <li>Parcially furnished</li> </ul> |                                      |

Ground Floor Apartment, Riviera del Sol, Costa del Sol. 2 Bedrooms, 2 Bathrooms, Built 115 m<sup>2</sup>, Terrace 20 m<sup>2</sup>.

Setting : Suburban, Close To Golf, Close To Sea, Close To Town, Urbanisation. Orientation : South, South West. Condition : Good. Pool : Communal. Views : Sea, Mountain, Country, Panoramic. Features : Covered Terrace, Lift, Fitted Wardrobes, Near Transport, Private Terrace, Storage Room, Ensuite Bathroom, Marble Flooring, Double Glazing. Furniture : Part Furnished. Kitchen : Fully Fitted. Garden : Communal. Security : Gated Complex. Parking : Underground. Utilities : Electricity, Drinkable Water. OafeodmymollobideanHosnes, Reduced, Resale, ContemponaryImmoMoment.es